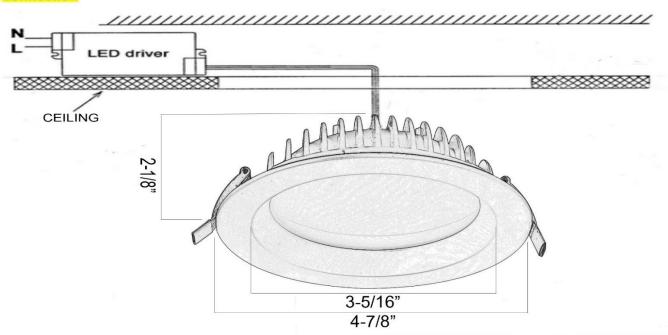

--|-------------|-------|-----------|---------------|-----------------|-----------------------|-----|---------|--|--|--|
| RG04R | 12W     | 2700K         | - Regressed | 850   | - 120V AC | 110°          | -25°-<br>+50°   | 90W                   | 82  | White   |  |  |  |
|       |         | 3000K         |             | 875   |           |               |                 |                       |     | Black   |  |  |  |
|       |         | 4000K         |             | 925   |           |               |                 |                       | 90* | Brushed |  |  |  |
|       |         | 5000K         |             | 950   |           |               |                 |                       |     | Nickel  |  |  |  |

<sup>\*</sup>Custom Make





# **INSTALLATION**

### Connection