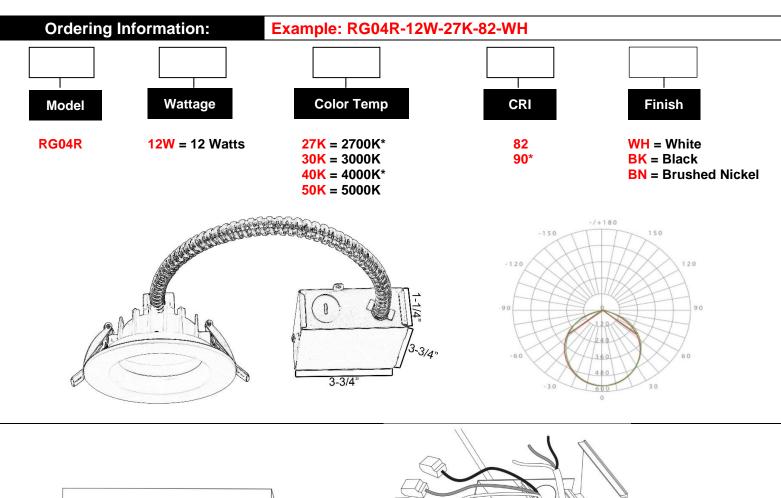

# SPECIFICATION

| Model | Wattage | Color<br>Temp | LED Type    | Lumen | Voltage   | Beam<br>Angle | Working<br>Temp | Halogen<br>Equivalent | CRI | Color   |  |  |  |
|-------|---------|---------------|-------------|-------|-----------|---------------|-----------------|-----------------------|-----|---------|--|--|--|
| RG04R | 12W     | 2700K         | - Regressed | 850   | - 120V AC | 110°          | -25°-<br>+50°   | 90W                   | 82  | White   |  |  |  |
|       |         | 3000K         |             | 875   |           |               |                 |                       |     | Black   |  |  |  |
|       |         | 4000K         |             | 925   |           |               |                 |                       | 90* | Brushed |  |  |  |
|       |         | 5000K         |             | 950   |           |               |                 |                       |     | Nickel  |  |  |  |