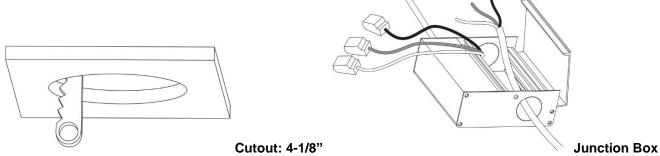

|  |
|-------|---------|---------------|-------------|-------|-----------|---------------|-----------------|-----------------------|-----|---------|--|--|--|
| RG04R | 12W     | 2700K         | - Regressed | 850   | - 120V AC | 110°          | -25°-<br>+50°   | 90W                   | 82  | White   |  |  |  |
|       |         | 3000K         |             | 875   |           |               |                 |                       |     | Black   |  |  |  |
|       |         | 4000K         |             | 925   |           |               |                 |                       | 90* | Brushed |  |  |  |
|       |         | 5000K         |             | 950   |           |               |                 |                       |     | Nickel  |  |  |  |

<sup>\*</sup>Custom Make





# **INSTALLATION**

### Connection