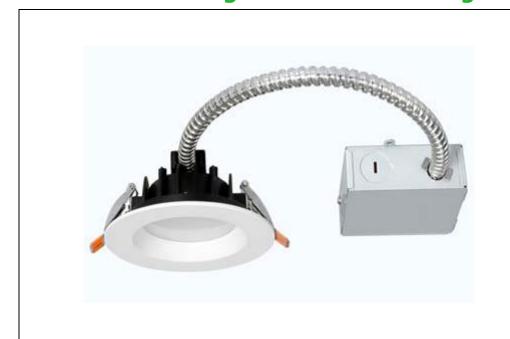

# 4" 12W Round Regressed LED Downlight

# **DESCRIPTION**

4" 12 Watt Round Regressed LED Downlight come complete with an external driver in a junction box. This allows for standard 120VAC ceiling wiring and pre-drywall installation of the driver. The regressed LED and driver are cETL Listed certified for direct installation in Insulated Ceilings (IC) without any thermal housing.