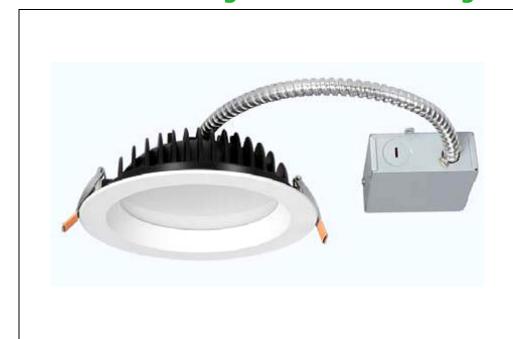

#### **DESCRIPTION**

6" 18 Watt Round Regressed LED Downlight come complete with an external driver in a junction box. This allows for standard 120VAC ceiling wiring and pre-drywall installation of the driver. The regressed LED and driver are cETL Listed certified for direct installation in Insulated Ceilings (IC) without any thermal housing.

<sup>\*</sup>Custom Make

Cutout: 6-5/16"

**Junction Box** 