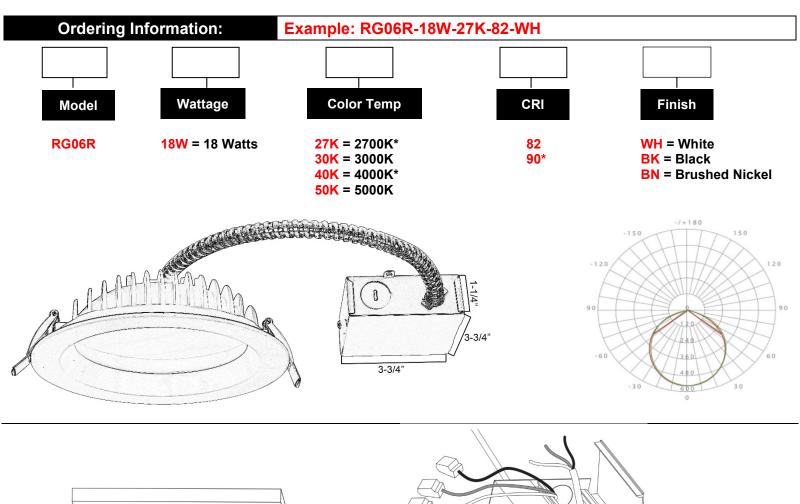

#### **SPECIFICATION**

| Model | Wattage | Color<br>Temp | LED Type  | Lumen | Voltage   | Beam<br>Angle | Working<br>Temp | Halogen<br>Equivalent | CRI | Color             |  |  |  |
|-------|---------|---------------|-----------|-------|-----------|---------------|-----------------|-----------------------|-----|-------------------|--|--|--|
| RG06R | 18W     | 2700K*        | Regressed | 1250  | - 120V AC | 110°          | -25°-<br>+50°   | 120W                  | 82  | White             |  |  |  |
|       |         | 3000K         |           | 1325  |           |               |                 |                       |     | Black             |  |  |  |
|       |         | 4000K*        |           | 1400  |           |               |                 |                       | 90* | Brushed<br>Nickel |  |  |  |
|       |         | 5000K         |           | 1450  |           |               |                 |                       |     |                   |  |  |  |

<sup>\*</sup>Custom Make

Cutout: 6-5/16"

**Junction Box** 