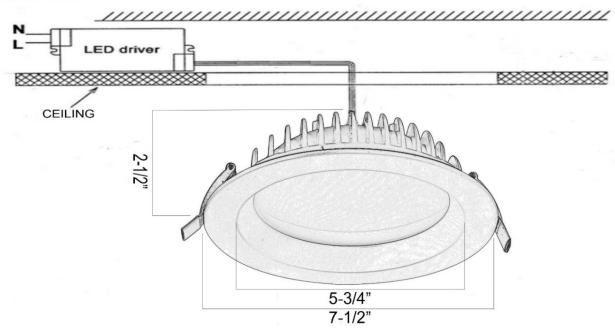

#### **DESCRIPTION**

6" 18 Watt Round Regressed LED Downlight come complete with an external driver in a junction box. This allows for standard 120VAC ceiling wiring and pre-drywall installation of the driver. The regressed LED and driver are cETL Listed certified for direct installation in Insulated Ceilings (IC) without any thermal housing.

<sup>\*</sup>Custom Make

Cutout: 6-5/16"

**Junction Box** 