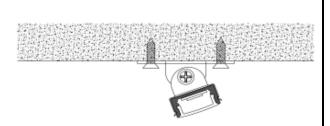

4. Run the cable to the power source, connect power

Option#3 - 1. Mount the adjustable clip
(G) on the wall

2. Mount the profile on the clip, lead out the power cable

3. Adjust the profile angle

4. Run the cable to the power source, connect power