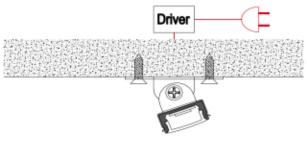

4. Run the cable to the power source, connect power

Option#3 - 1. Mount the adjustable clip
(G) on the wall

2. Mount the profile on the clip, lead out the power cable

3. Adjust the profile angle

4. Run the cable to the power source, connect power