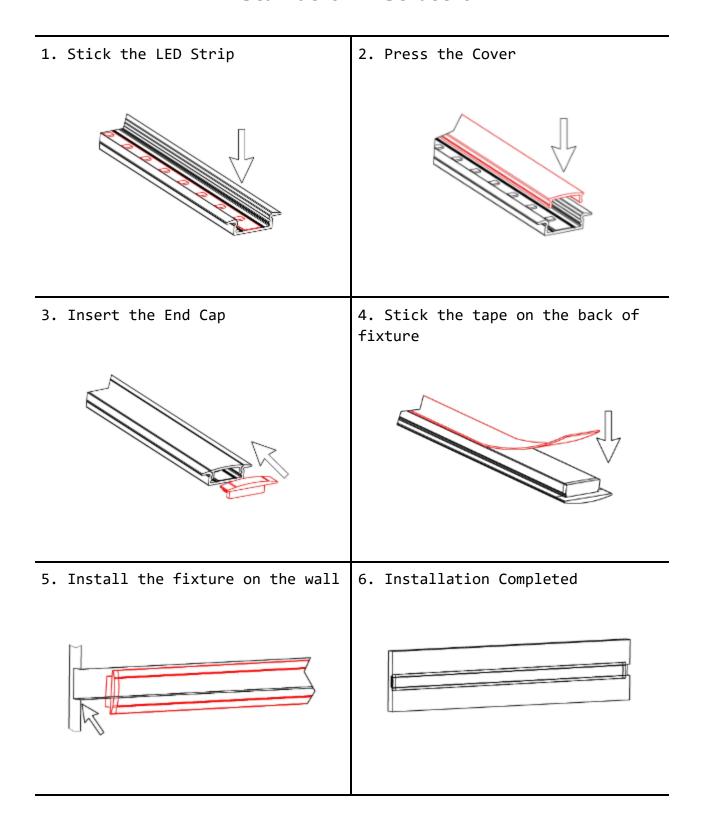

## **Installation Instruction**

# Other Mounting Instruction

Option#1 - 1. Spread Glue in the Groove

2. Insert the End Cap (B) and (C), then attach the Profile to the Groove

3. Mount the LED strip (E), insert the cover (D), Lead out the power cable

4. Run the cable to to the power source, then connect power

Option#2 - 1. Mount the LED Strip (E),
insert the cover (D), insert end cap (B)

2. Mount the metal clip (F) on the board

3. Mount the profile on the clip, lead out the power cable

4. Run the cable to the power source, connect power

Option#3 - 1. Mount the adjustable clip
(G) on the wall

2. Mount the profile on the clip, lead out the power cable

3. Adjust the profile angle

4. Run the cable to the power source, connect power