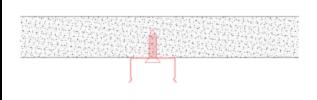

# Other Mounting Instruction

Option#1 - 1. Spread Glue in the Groove

2. Insert the End Cap (B) and (C), then attach the Profile to the Groove

3. Mount the LED strip (E), insert the cover (D), Lead out the power cable

4. Run the cable to to the power source, then connect power

Option#2 - 1. Mount the LED Strip (E),
insert the cover (D), insert end cap (B)

2. Mount the metal clip (F) on the board

3. Mount the profile on the clip, lead out the power cable