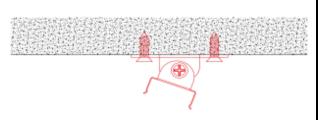

4. Run the cable to to the power source, then connect power

Option#2 - 1. Mount the LED Strip (E),
insert the cover (D), insert end cap (B)

2. Mount the metal clip (F) on the board

3. Mount the profile on the clip, lead out the power cable

4. Run the cable to the power source, connect power

Option#3 - 1. Mount the adjustable clip
(G) on the wall

2. Mount the profile on the clip, lead out the power cable

3. Adjust the profile angle

4. Run the cable to the power source, connect power