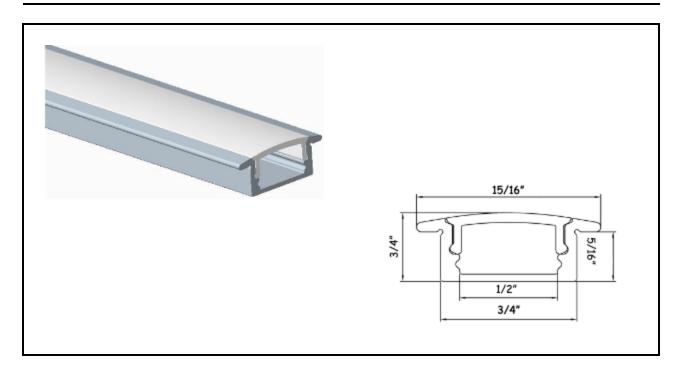

## **ALP6001R**

# Main parts needed to mount the extrusion

| Specification     |                  |
|-------------------|------------------|
| Aluminum Profile: | ALP6001R         |
| Diffuser:         | Opal Matte Cover |
| Length:           | (6' 7")          |
| Finish:           | Silver Anodized  |
| Installation:     | Recessed         |