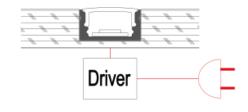

4. Run the cable to to the power source, then connect power

Option#2 - 1. Mount the LED Strip (E),
insert the cover (D), insert end cap (B)

2. Mount the metal clip (F) on the board

3. Mount the profile on the clip, lead out the power cable

4. Run the cable to the power source, connect power

Option#3 - 1. Mount the adjustable clip
(G) on the wall

2. Mount the profile on the clip, lead out the power cable

3. Adjust the profile angle

4. Run the cable to the power source, connect power