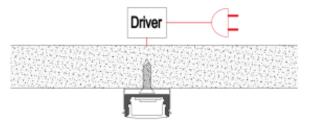

# Other Mounting Instruction

Option#1 - 1. Spread Glue in the Groove

2. Insert the End Cap (B) and (C), then attach the Profile to the Groove

3. Mount the LED strip (E), insert the cover (D), Lead out the power cable

4. Run the cable to to the power source, then connect power

Option#2 - 1. Mount the LED Strip (E),
insert the cover (D), insert end cap (B)

2. Mount the metal clip (F) on the board

3. Mount the profile on the clip, lead out the power cable