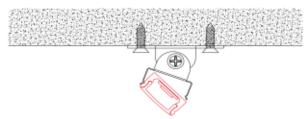

4. Run the cable to the power source, connect power

Option#3 - 1. Mount the adjustable clip
(G) on the wall

2. Mount the profile on the clip, lead out the power cable

3. Adjust the profile angle

4. Run the cable to the power source, connect power