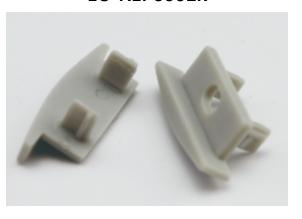

uction**





# Other Mounting Instruction

Option#1 - 1. Spread Glue in the Groove



2. Insert the End Cap (B) and (C), then attach the Profile to the Groove



3. Mount the LED strip (E), insert the cover (D), Lead out the power cable



4. Run the cable to to the power source, then connect power



Option#2 - 1. Mount the LED Strip (E),
insert the cover (D), insert end cap (B)



2. Mount the metal clip (F) on the board



3. Mount the profile on the clip, lead out the power cable



4. Run the cable to the power source, connect power





Option#3 - 1. Mount the adjustable clip
(G) on the wall



2. Mount the profile on the clip, lead out the power cable



3. Adjust the profile angle



4. Run the cable to the power source, connect power



### ALP6001R Accessories

### EC-ALP6001R



End Cap With Hole

#### EC-ALP6001R



End Cap With Hole