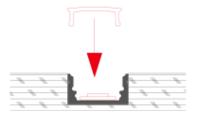

# Other Mounting Instruction

Option#1 - 1. Spread Glue in the Groove

2. Insert the End Cap (B) and (C), then attach the Profile to the Groove

3. Mount the LED strip (E), insert the cover (D), Lead out the power cable

4. Run the cable to to the power source, then connect power

Option#2 - 1. Mount the LED Strip (E),
insert the cover (D), insert end cap (B)

2. Mount the metal clip (F) on the board

3. Mount the profile on the clip, lead out the power cable