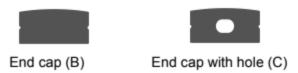

## **ALP6001R**



# Main parts needed to mount the extrusion



| Specification     |                  |
|-------------------|------------------|
| Aluminum Profile: | ALP6001R         |
| Diffuser:         | Opal Matte Cover |
| Length:           | (6' 7")          |
| Finish:           | Silver Anodized  |
| Installation:     | Recessed         |



## **Installation Instruction**





# Other Mounting Instruction

Option#1 - 1. Spread Glue in the Groove



2. Insert the End Cap (B) and (C), then attach the Profile to the Groove



3. Mount the LED strip (E), insert the cover (D), Lead out the power cable



4. Run the cable to to the power source, then connect power



Option#2 - 1. Mount the LED Strip (E),
insert the cover (D), insert end cap (B)



2. Mount the metal clip (F) on the board



3. Mount the profile on the clip, lead out the power c