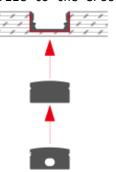

# Other Mounting Instruction

Option#1 - 1. Spread Glue in the Groove

2. Insert the End Cap (B) and (C), then attach the Profile to the Groove

3. Mount the LED strip (E), insert the cover (D), Lead out the power cable