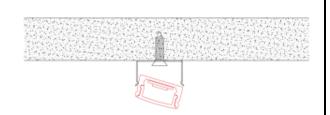

4. Run the cable to the power source, connect power

Option#3 - 1. Mount the adjustable clip
(G) on the wall

2. Mount the profile on the clip, lead out the power cable

3. Adjust the profile angle

4. Run the cable to the power source, connect power