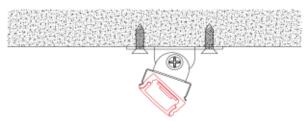

4. Run the cable to the power source, connect power

Option#3 - 1. Mount the adjustable clip
(G) on the wall

2. Mount the profile on the clip, lead out the power cable

3. Adjust the profile angle

4. Run the cable to the power source, connect power