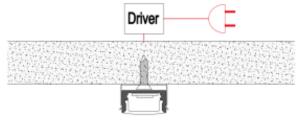

# Other Mounting Instruction

Option#1 - 1. Spread Glue in the Groove

2. Insert the End Cap (B) and (C), then attach the Profile to the Groove

3. Mount the LED strip (E), insert the cover (D), Lead out the power cable

4. Run the cable to to the power source, then connect power

Option#2 - 1. Mount the LED Strip (E),
insert the cover (D), insert end cap (B)

2. Mount the metal clip (F) on the board

3. Mount the profile on the clip, lead out the power cable