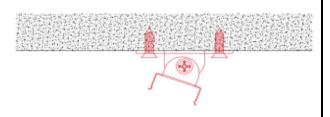

4. Run the cable to to the power source, then connect power

Option#2 - 1. Mount the LED Strip (E),
insert the cover (D), insert end cap (B)

2. Mount the metal clip (F) on the board

3. Mount the profile on the clip, lead out the power cable