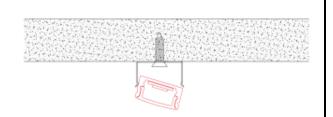

4. Run the cable to the power source, connect power

Option#3 - 1. Mount the adjustable clip
(G) on the wall

2. Mount the profile on the clip, lead out the power cable

3. Adjust the profile angle

4. Run the cable to the power source, connect power