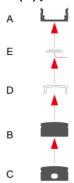

# Main parts needed to mount the extrusion

# Other Mounting Instruction

Option#1 - 1. Spread Glue in the Groove

2. Insert the End Cap (B) and (C), then attach the Profile to the Groove

3. Mount the LED strip (E), insert the cover (D), Lead out the power cable

4. Run the cable to to the power source, then connect power

Option#2 - 1. Mount the LED Strip (E),
insert the cover (D), insert end cap (B)

2. Mount the metal clip (F) on the board

3. Mount the profile on the clip, lead out the power cable

4. Run the cable to the power source, connect power

Option#3 - 1. Mount the adjustable clip
(G) on the wall

2. Mount the profile on the clip, lead out the power cable

3. Adjust the profile angle

4. Run the cable to the power source, connect power