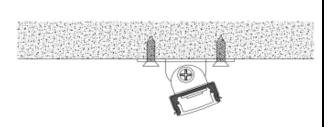

4. Run the cable to the power source, connect power

Option#3 - 1. Mount the adjustable clip
(G) on the wall

2. Mount the profile on the clip, lead out the power cable

3. Adjust the profile angle

4. Run the cable to the power source, connect power