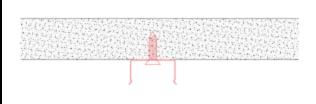

4. Run the cable to the power source, connect power

Option#3 - 1. Mount the adjustable clip
(G) on the wall

2. Mount the profile on the clip, lead out the power cable

3. Adjust the profile angle

4. Run the cable to the power source, connect power