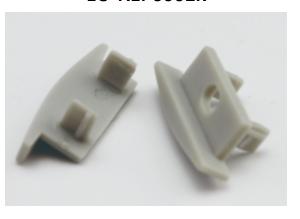

uction**





# Other Mounting Instruction

Option#1 - 1. Spread Glue in the Groove



2. Insert the End Cap (B) and (C), then attach the Profile to the Groove



3. Mount the LED strip (E), insert the cover (D), Lead out the power cable



4. Run the cable to to the power source, then connect power



Option#2 - 1. Mount the LED Strip (E),
insert the cover (D), insert end cap (B)



2. Mount the metal clip (F) on the board



3. Mount the profile on the clip, lead out the power cable



4. Run the cable to the power source, connect power





Option#3 - 1. Mount the adjustable clip
(G) on the wall



2. Mount the profile on the clip, lead out the power cable



3. Adjust the profile angle



4. Run the cable to the power source, connect power



### ALP6001R Accessories

### EC-ALP6001R



End Cap With Hole

#### EC-ALP6001R



End Cap With Hole