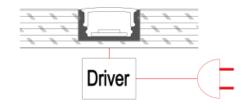

4. Run the cable to to the power source, then connect power

Option#2 - 1. Mount the LED Strip (E),
insert the cover (D), insert end cap (B)

2. Mount the metal clip (F) on the board

3. Mount the profile on the clip, lead out the power cable

4. Run the cable to the power source, connect power

Option#3 - 1. Mount the adjustable clip
(G) on the wall

2. Mount the profile on the clip, lead out the power cable

3. Adjust the profile angle

4. Run the cable to the power source, connect power