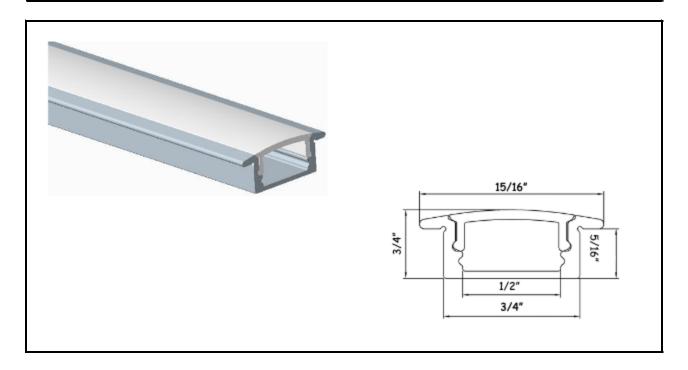

### **ALP6001R**

# Tools needed for mounting:

Screwdriver & Glue

Contact: Sales@infigreen.com

| Specification     |                                                                 |
|-------------------|-----------------------------------------------------------------|
| Aluminum Profile: | 6063-T5                                                         |
| Diffuser:         | PCdiffusedcover/PMMAopalcover/PMMAsemi-clearcover/PMMAclearcove |
| Length:           | 2m                                                              |
| Finish:           | Silver Anodized, Powder Coated White, Black or Other Color      |
| Installation:     | Recessed                                                        |