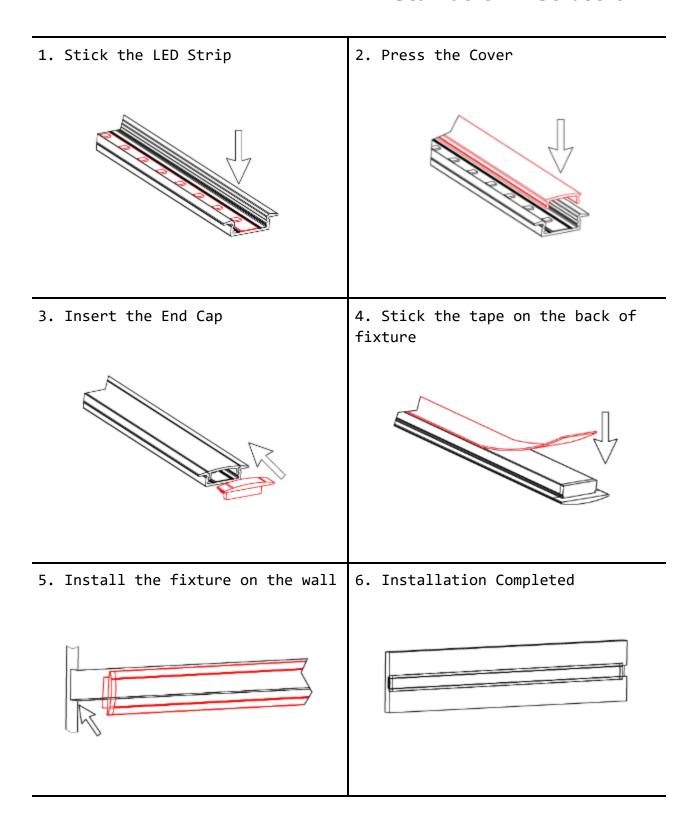

### **Installation Instruction**

# Other Mounting Instruction

Option#1 - 1. Spread Glue in the Groove

2. Insert the End Cap (B) and (C), then attach the Profile to the Groove

3. Mount the LED strip (E), insert the cover (D), Lead out the power cable

4. Run the cable to to the power source, then connect power

Option#2 - 1. Mount the LED Strip (E),
insert the cover (D), insert end cap (B)

2. Mount the metal clip (F) on the board

3. Mount the profile on the clip, lead out the power cable

4. Run the cable to the power source, connect power

Option#3 - 1. Mount the adjustable clip
(G) on the wall

2. Mount the profile on the clip, lead out the power cable

3. Adjust the profile angle

4. Run the cable to the power source, connect power