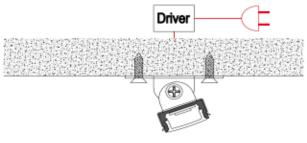

4. Run the cable to the power source, connect power

Option#3 - 1. Mount the adjustable clip
(G) on the wall

2. Mount the profile on the clip, lead out the power cable

3. Adjust the profile angle

4. Run the cable to the power source, connect power