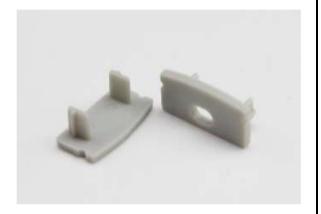

## ALP6002R Accessories

EC-ALP6002

End Cap

MC-ALP6002

Metal Clips With Screws

JC90-ALP6002

90 Degree Connector

JC180-ALP6002