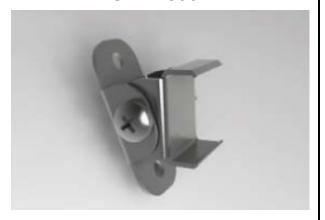

Groove



2. Insert the End Cap (B) and (C), then attach the Profile to the Groove



3. Mount the LED strip (E), insert the cover (D), Lead out the power cable



4. Run the cable to to the power source, then connect power



Option#2 - 1. Mount the LED Strip (E),
insert the cover (D), insert end cap (B)



2. Mount the metal clip (F) on the board



3. Mount the profile on the clip, lead out the power cable



4. Run the cable to the power source, connect power





Option#3 - 1. Mount the adjustable clip (G) on the wall







3. Adjust the profile angle



4. Run the cable to the power source, connect power





## ALP6002R Accessories

EC-ALP6002



End Cap

MC-ALP6002



Metal Clips With Screws

JC90-ALP6002



90 Degree Connector

JC180-ALP6002



180 Degree Connector

RC-ALP6002R



Rotatable Clip