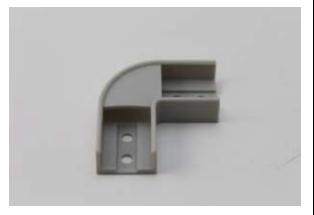

## ALP6002R Accessories

EC-ALP6002

End Cap

MC-ALP6002

Metal Clips With Screws

JC90-ALP6002

90 Degree Connector

JC180-ALP6002

180 Degree Connector

RC-ALP6002R

Rotatable Clip