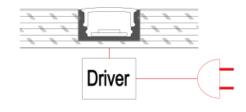

4. Run the cable to to the power source, then connect power

Option#2 - 1. Mount the LED Strip (E),
insert the cover (D), insert end cap (B)

2. Mount the metal clip (F) on the board

3. Mount the profile on the clip, lead out the power cable

4. Run the cable to the power source, connect power

Option#3 - 1. Mount the adjustable clip (G) on the wall

3. Adjust the profile angle

4. Run the cable to the power source, connect power