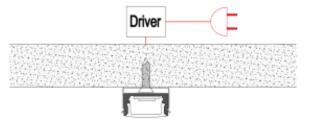

4. Run the cable to to the power source, then connect power

Option#2 - 1. Mount the LED Strip (E),
insert the cover (D), insert end cap (B)

2. Mount the metal clip (F) on the board

3. Mount the profile on the clip, lead out the power cable