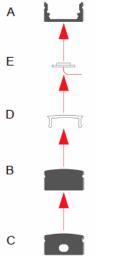

## Other Mounting Instruction

Option#1 - 1. Spread Glue in the Groove

2. Insert the End Cap (B) and (C), then attach the Profile to the Groove

3. Mount the LED strip (E), insert the cover (D), Lead out the power cable