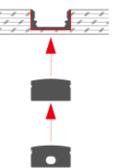

4. Run the cable to the power source, connect power

Option#3 - 1. Mount the adjustable clip (G) on the wall

3. Adjust the profile angle

4. Run the cable to the power source, connect power