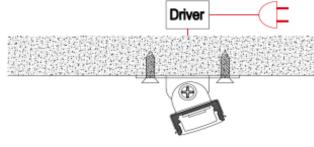

4. Run the cable to to the power source, then connect power

Option#2 - 1. Mount the LED Strip (E),
insert the cover (D), insert end cap (B)

2. Mount the metal clip (F) on the board

3. Mount the profile on the clip, lead out the power cable