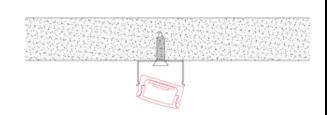

4. Run the cable to the power source, connect power

Option#3 - 1. Mount the adjustable clip (G) on the wall

3. Adjust the profile angle

4. Run the cable to the power source, connect power