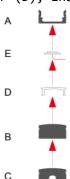

## Other Mounting Instruction

Option#1 - 1. Spread Glue in the Groove

2. Insert the End Cap (B) and (C), then attach the Profile to the Groove

3. Mount the LED strip (E), insert the cover (D), Lead out the power cable

4. Run the cable to to the power source, then connect power

Option#2 - 1. Mount the LED Strip (E),
insert the cover (D), insert end cap (B)

2. Mount the metal clip (F) on the board

3. Mount the profile on the clip, lead out the power cable