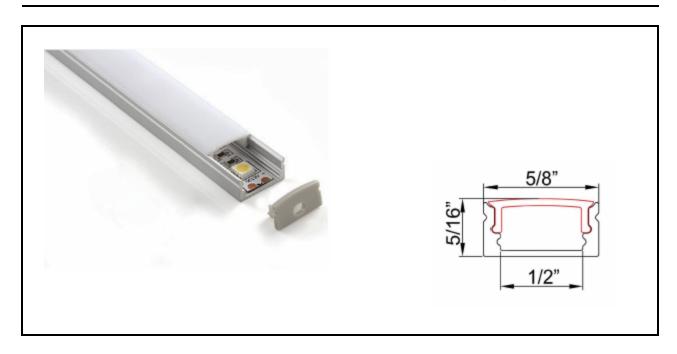

## **ALP6002R**

## Main parts needed to mount the extrusion

| Specification     |                  |
|-------------------|------------------|
| Aluminum Profile: | ALP6002R         |
| Diffuser:         | Opal Matte Cover |
| Length:           | (6' 7")          |
| Finish:           | Silver Anodized  |
| Installation:     | Recessed/Surface |