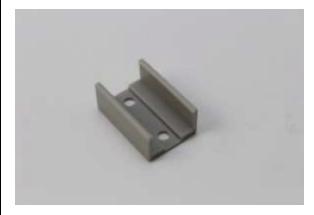

## ALP6002R Accessories

EC-ALP6002

End Cap

MC-ALP6002

Metal Clips With Screws

JC90-ALP6002

90 Degree Connector

JC180-ALP6002