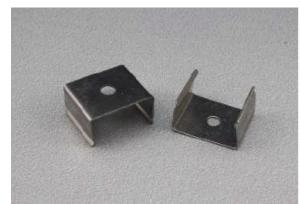

## ALP6002R Accessories

EC-ALP6002

End Cap

MC-ALP6002

Metal Clips With Screws

JC90-ALP6002

90 Degree Connector

JC180-ALP6002