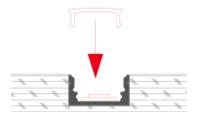

## Other Mounting Instruction

Option#1 - 1. Spread Glue in the Groove

2. Insert the End Cap (B) and (C), then attach the Profile to the Groove

3. Mount the LED strip (E), insert the cover (D), Lead out the power cable