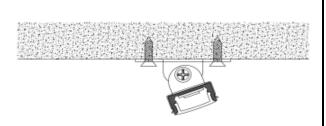

4. Run the cable to the power source, connect power

Option#3 - 1. Mount the adjustable clip (G) on the wall

3. Adjust the profile angle

4. Run the cable to the power source, connect power