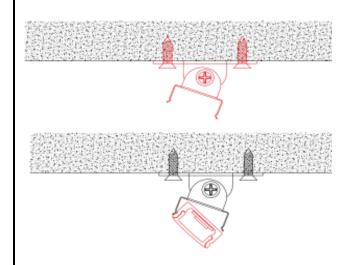

4. Run the cable to to the power source, then connect power

Option#2 - 1. Mount the LED Strip (E),
insert the cover (D), insert end cap (B)

2. Mount the metal clip (F) on the board

3. Mount the profile on the clip, lead out the power cable

4. Run the cable to the power source, connect power

Option#3 - 1. Mount the adjustable clip (G) on the wall

3. Adjust the profile angle

4. Run the cable to the power source, connect power