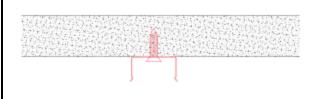

4. Run the cable to the power source, connect power

Option#3 - 1. Mount the adjustable clip (G) on the wall

3. Adjust the profile angle

4. Run the cable to the power source, connect power