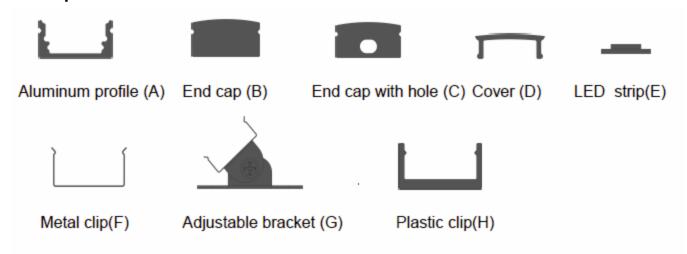

## Other Mounting Instruction

Option#1 - 1. Spread Glue in the Groove

2. Insert the End Cap (B) and (C), then attach the Profile to the Groove

3. Mount the LED strip (E), insert the cover (D), Lead out the power cable

4. Run the cable to to the power source, then connect power

Option#2 - 1. Mount the LED Strip (E),
insert the cover (D), insert end cap (B)

2. Mount the metal clip (F) on the board

3. Mount the profile on the clip, lead out the power cable

4. Run the cable to the power source, connect power

Option#3 - 1. Mount the adjustable clip (G) on the wall

3. Adjust the profile angle

4. Run the cable to the power source, connect power