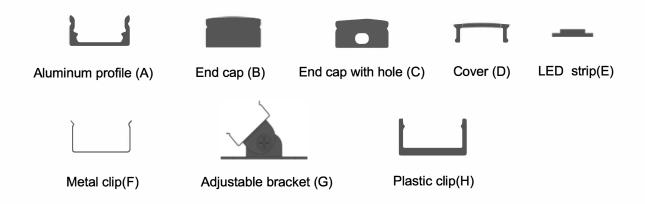

### **ALP-6002R**

# **Mounting Instruction**



#### Main parts needed to mount the extrusion



#### **Tools needed for mounting:**

Screwdriver and Glue

sales@infigreen.com



## **Mounting Instruction**





# **Mounting Instruction**

The third option:1. Mount the LED strip(E), insert the cover (D), end cap(B) and(C).



2. Mount the adjustable clip(G) on the wall.



- 3. Mount the profile on the clip, lead out the power cable.
- 4.Adjust the profile angle.





5.Run the cable to the power source, connect power.







EC-ALP6002



End Caps

MC-ALP6002



Metal Clips with Screws

JC90-ALP6002



90 Degree Connector

JC180-ALP6002



180 Degree Connector

RC-ALP6002R



Rotatable Clip