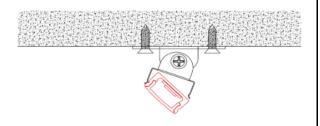

# **Mounting Instruction**

The third option:1. Mount the LED strip(E), insert the cover (D), end cap(B) and(C).

2. Mount the adjustable clip(G) on the wall.

- 3. Mount the profile on the clip, lead out the power cable.
- 4.Adjust the profile angle.