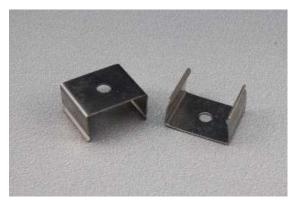

5.Run the cable to the power source, connect power.

EC-ALP6002

End Caps

MC-ALP6002

Metal Clips with Screws

JC90-ALP6002

90 Degree Connector

JC180-ALP6002