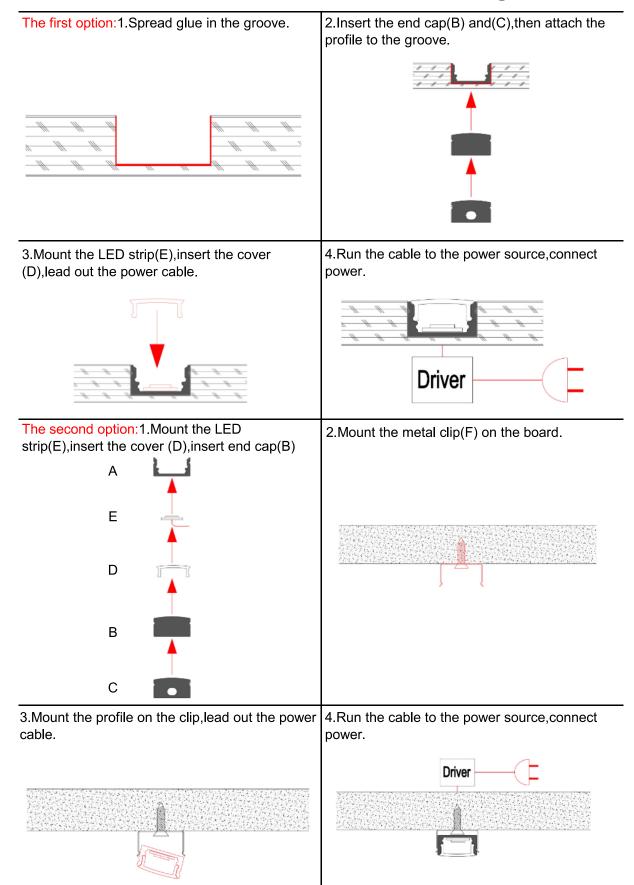

## **Mounting Instruction**

# **Mounting Instruction**

The third option:1. Mount the LED strip(E), insert the cover (D), end cap(B) and(C).

2. Mount the adjustable clip(G) on the wall.

- 3. Mount the profile on the clip, lead out the power cable.
- 4.Adjust the profile angle.

5.Run the cable to the power source, connect power.

EC-ALP6002

End Caps

MC-ALP6002

Metal Clips with Screws

JC90-ALP6002

90 Degree Connector

JC180-ALP6002

180 Degree Connector

RC-ALP6002R

Rotatable Clip