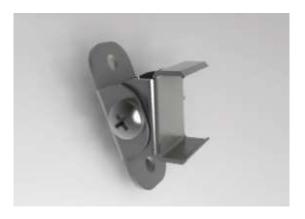

# **Mounting Instruction**

The third option:1. Mount the LED strip(E), insert the cover (D), end cap(B) and(C).

2. Mount the adjustable clip(G) on the wall.

- 3. Mount the profile on the clip, lead out the power cable.
- 4.Adjust the profile angle.

5.Run the cable to the power source, connect power.

EC-ALP6002

End Caps

MC-ALP6002

Metal Clips with Screws

JC90-ALP6002

90 Degree Connector

JC180-ALP6002

180 Degree Connector

RC-ALP6002R

Rotatable Clip