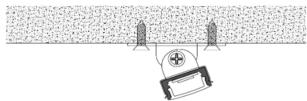

# **Mounting Instruction**

The third option:1. Mount the LED strip(E), insert the cover (D), end cap(B) and(C).

2. Mount the adjustable clip(G) on the wall.

- 3. Mount the profile on the clip, lead out the power cable.
- 4.Adjust the profile angle.