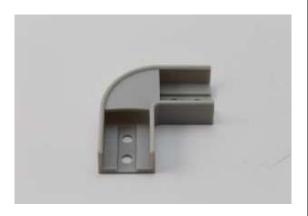

5.Run the cable to the power source, connect power.

EC-ALP6002

End Caps

MC-ALP6002

Metal Clips with Screws

JC90-ALP6002

90 Degree Connector

JC180-ALP6002

180 Degree Connector

RC-ALP6002R

Rotatable Clip