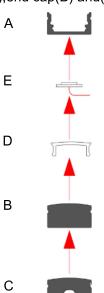

# **Mounting Instruction**

The third option:1. Mount the LED strip(E), insert the cover (D), end cap(B) and(C).

2. Mount the adjustable clip(G) on the wall.

- 3. Mount the profile on the clip, lead out the power cable.
- 4.Adjust the profile angle.