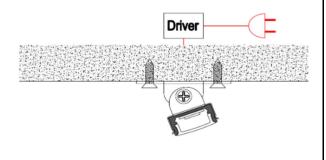

# **Mounting Instruction**

The third option:1. Mount the LED strip(E), insert the cover (D), end cap(B) and(C).

2. Mount the adjustable clip(G) on the wall.

- 3. Mount the profile on the clip, lead out the power cable.
- 4.Adjust the profile angle.

5.Run the cable to the power source, connect power.

EC-ALP6002

End Caps

MC-ALP6002

Metal Clips with Screws

JC90-ALP6002

90 Degree Connector

JC180-ALP6002