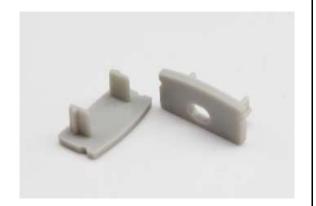

5.Run the cable to the power source, connect power.

EC-ALP6002

End Caps

MC-ALP6002

Metal Clips with Screws

JC90-ALP6002

90 Degree Connector

JC180-ALP6002