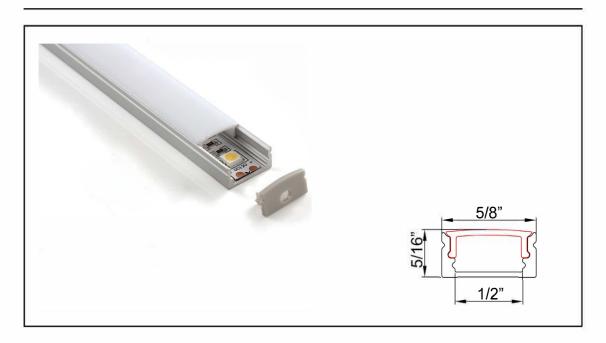

### **ALP-6002R**

# **Mounting Instruction**



#### Main parts needed to mount the extrusion



#### **Tools needed for mounting:**

Screwdriver and Glue

sales@infigreen.com



## **Mounting Instruction**





# **Mounting Instruction**

The third option:1. Mount the LED strip(E), insert the cover (D), end cap(B) and(C).



2. Mount the adjustable clip(G) on the wall.



- 3. Mount the profile on the clip, lead out the power cable.
- 4.Adjust the profile angle.





5.Run the cable to the power source, connect power.







EC-ALP6002



End Caps

MC-ALP6002



Metal Clips with Screws

JC90-ALP6002



90 Degree Connector

JC180-ALP6002



180 Degree Connector

RC-ALP6002R



Rotatable Clip