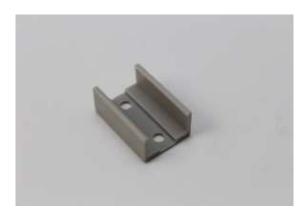

### **ALP-6002R**

# **Mounting Instruction**



#### Main parts needed to mount the extrusion



#### **Tools needed for mounting:**

Screwdriver and Glue

sales@infigreen.com



## **Mounting Instruction**





# **Mounting Instruction**

The third option:1. Mount the LED strip(E), insert the cover (D), end cap(B) and(C).



2. Mount the adjustable clip(G) on the wall.



- 3. Mount the profile on the clip, lead out the power cable.
- 4.Adjust the profile angle.





5.Run the cable to the power source, connect power.







EC-ALP6002



End Caps

MC-ALP6002



Metal Clips with Screws

JC90-ALP6002



90 Degree Connector

JC180-ALP6002



180 Degree Connector

RC-ALP6002R



Rotatable Clip