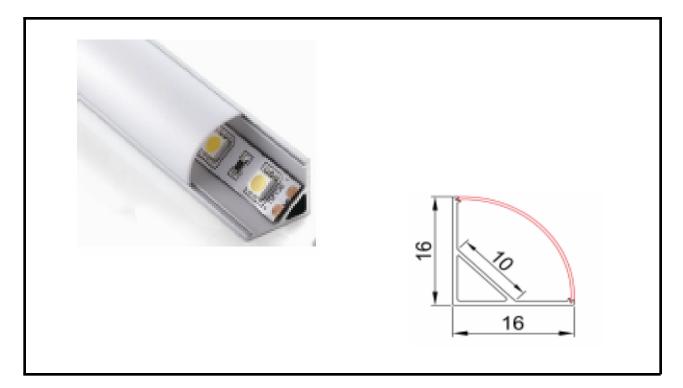

### ALP6006

# Main parts needed to mount the extrusion

End cap (B)

End cap with hole (C)

## Tools needed for mounting:

Screwdriver & Glue Contact: Sales@infigreen.com

| Specification     |                                                                 |
|-------------------|-----------------------------------------------------------------|
| Aluminum Profile: | 6063-T5                                                         |
| Diffuser:         | PCdiffusedcover/PMMAopalcover/PMMAsemi-clearcover/PMMAclearcove |
| Length:           | 2000mm/2500mm/3000mm                                            |
| Finish:           | Silver Anodized, Powder Coated White, Black or Other Color      |
| Installation:     | Recessed                                                        |