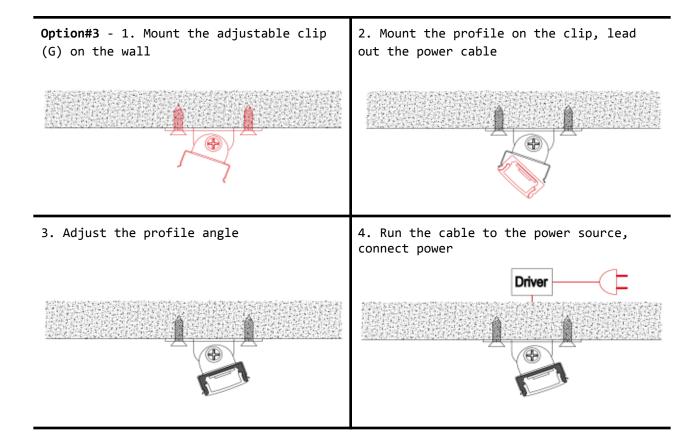

to mount the extrusion





End cap (B)

End cap with hole (C)

## Tools needed for mounting:

Screwdriver & Glue Contact: Sales@infigreen.com

| Specification     |                                                                 |
|-------------------|-----------------------------------------------------------------|
| Aluminum Profile: | 6063-T5                                                         |
| Diffuser:         | PCdiffusedcover/PMMAopalcover/PMMAsemi-clearcover/PMMAclearcove |
| Length:           | 2000mm/2500mm/3000mm                                            |
| Finish:           | Silver Anodized, Powder Coated White, Black or Other Color      |
| Installation:     | Recessed                                                        |



### Other Mounting Instruction







### ALP6006 Accessories