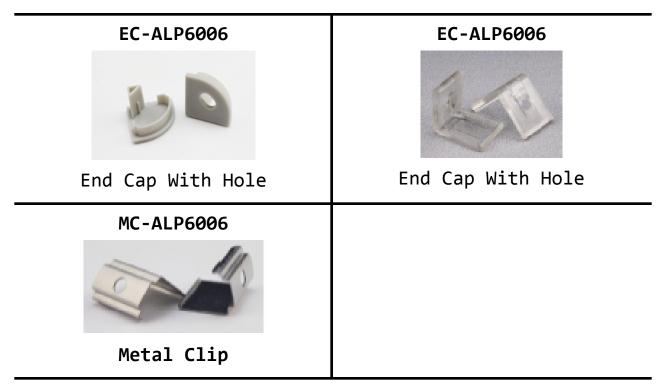

End cap (B)

End cap with hole (C)

## Tools needed for mounting:

Screwdriver & Glue Contact: Sales@infigreen.com

| Specification     |                                                                 |
|-------------------|-----------------------------------------------------------------|
| Aluminum Profile: | 6063-T5                                                         |
| Diffuser:         | PCdiffusedcover/PMMAopalcover/PMMAsemi-clearcover/PMMAclearcove |
| Length:           | 2000mm/2500mm/3000mm                                            |
| Finish:           | Silver Anodized, Powder Coated White, Black or Other Color      |
| Installation:     | Recessed                                                        |



### Other Mounting Instruction







### ALP6006 Accessories