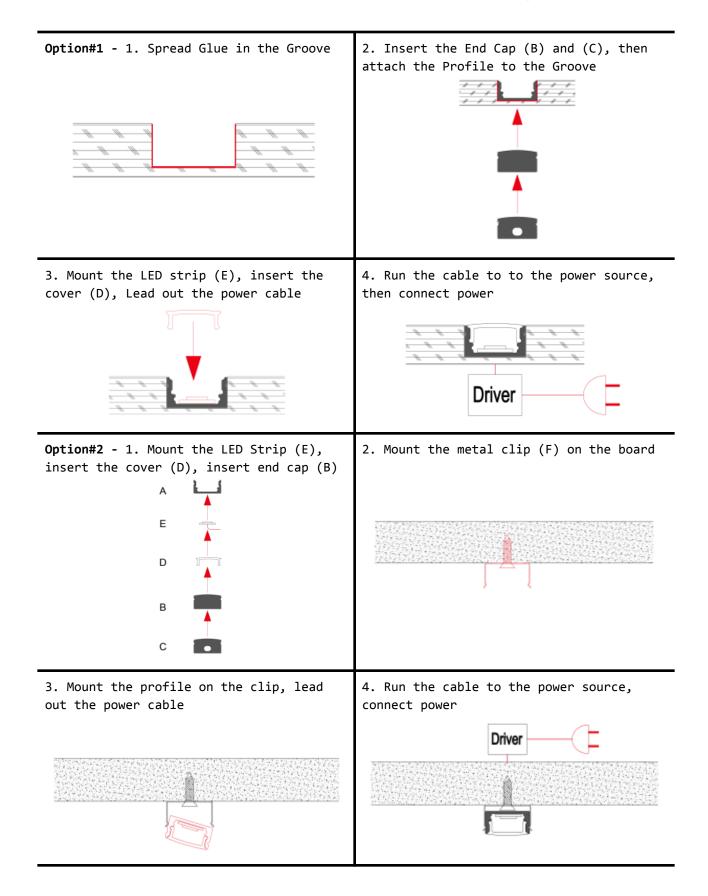

eded to mount the extrusion





End cap (B)

End cap with hole (C)

## Tools needed for mounting:

Screwdriver & Glue Contact: Sales@infigreen.com

| Specification     |                                                                 |
|-------------------|-----------------------------------------------------------------|
| Aluminum Profile: | 6063-T5                                                         |
| Diffuser:         | PCdiffusedcover/PMMAopalcover/PMMAsemi-clearcover/PMMAclearcove |
| Length:           | 2000mm/2500mm/3000mm                                            |
| Finish:           | Silver Anodized, Powder Coated White, Black or Other Color      |
| Installation:     | Recessed                                                        |



### Other Mounting Instruction







### ALP6006 Accessories