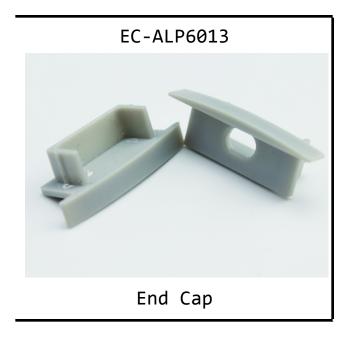

----------|------------------|
| Aluminum Profile: | ALP6013          |
| Diffuser:         | Opal Matte Cover |
| Length:           | (6' 7")          |
| Finish:           | Silver Anodized  |
| Installation:     | Recessed         |



## Other Mounting Instruction

Option#1 - 1. Spread Glue in the Groove



2. Insert the End Cap (B) and (C), then attach the Profile to the Groove



3. Mount the LED strip (E), insert the cover (D), Lead out the power cable



4. Run the cable to to the power source, then connect power



Option#2 - 1. Mount the LED Strip (E),
insert the cover (D), insert end cap (B)



2. Mount the metal clip (F) on the board



3. Mount the profile on the clip, lead out the power cable



4. Run the cable to the power source, connect power





## ALP6013 Accessories