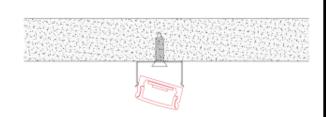

## Other Mounting Instruction

Option#1 - 1. Spread Glue in the Groove

2. Insert the End Cap (B) and (C), then attach the Profile to the Groove

3. Mount the LED strip (E), insert the cover (D), Lead out the power cable

4. Run the cable to to the power source, then connect power

Option#2 - 1. Mount the LED Strip (E),
insert the cover (D), insert end cap (B)

2. Mount the metal clip (F) on the board

3. Mount the profile on the clip, lead out the power cable