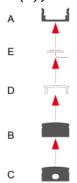

## Main parts needed to mount the extrusion

LED strip(F)

| Specification     |                  |
|-------------------|------------------|
| Aluminum Profile: | ALP6013          |
| Diffuser:         | Opal Matte Cover |
| Length:           | (6' 7")          |
| Finish:           | Silver Anodized  |
| Installation:     | Recessed         |

## ALP6013 Accessories