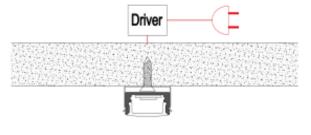

4. Run the cable to to the power source, then connect power

Option#2 - 1. Mount the LED Strip (E),
insert the cover (D), insert end cap (B)

2. Mount the metal clip (F) on the board

3. Mount the profile on the clip, lead out the power cable

4. Run the cable to the power source, connect power