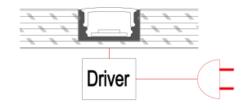

4. Run the cable to to the power source, then connect power

Option#2 - 1. Mount the LED Strip (E),
insert the cover (D), insert end cap (B)

2. Mount the metal clip (F) on the board

3. Mount the profile on the clip, lead out the power cable

4. Run the cable to the power source, connect power