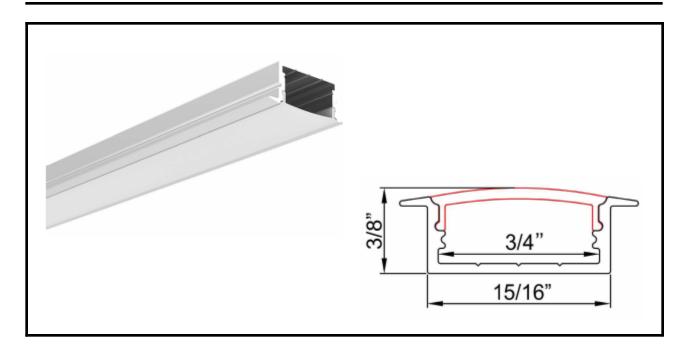

## **ALP6013**

## Main parts needed to mount the extrusion

LED strip(F)

| Specification     |                  |
|-------------------|------------------|
| Aluminum Profile: | ALP6013          |
| Diffuser:         | Opal Matte Cover |
| Length:           | (6' 7")          |
| Finish:           | Silver Anodized  |
| Installation:     | Recessed         |