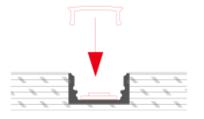

## Other Mounting Instruction

Option#1 - 1. Spread Glue in the Groove

2. Insert the End Cap (B) and (C), then attach the Profile to the Groove

3. Mount the LED strip (E), insert the cover (D), Lead out the power cable