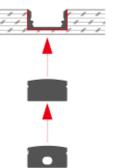

## Other Mounting Instruction

Option#1 - 1. Spread Glue in the Groove

2. Insert the End Cap (B) and (C), then attach the Profile to the Groove

3. Mount the LED strip (E), insert the cover (D), Lead out the power cable

4. Run the cable to to the power source, then connect power

Option#2 - 1. Mount the LED Strip (E),
insert the cover (D), insert end cap (B)

2. Mount the metal clip (F) on the board

3. Mount the profile on the clip, lead out the power cable