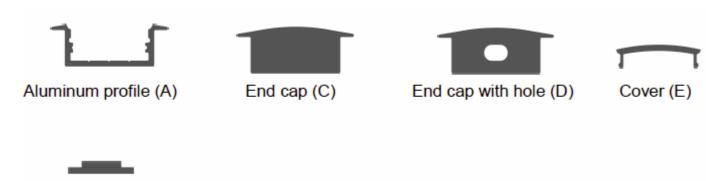

## **ALP6013**



## Main parts needed to mount the extrusion



LED strip(F)

| Specification     |                  |
|-------------------|------------------|
| Aluminum Profile: | ALP6013          |
| Diffuser:         | Opal Matte Cover |
| Length:           | (6' 7")          |
| Finish:           | Silver Anodized  |
| Installation:     | Recessed         |



## Other Mounting Instruction

Option#1 - 1. Spread Glue in the Groove



2. Insert the End Cap (B) and (C), then attach the Profile to the Groove



3. Mount the LED strip (E), insert the cover (D), Lead out the power cable



4. Run the cable to to the power source, then connect power



Option#2 - 1. Mount the LED Strip (E),
insert the cover (D), insert end cap (B)



2. Mount the metal clip (F) on the board



3. Mount the profile on the clip, lead out the power cable



4. Run the cab