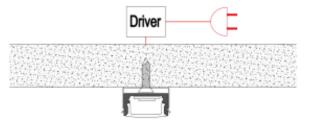

4. Run the cable to to the power source, then connect power

Option#2 - 1. Mount the LED Strip (E),
insert the cover (D), insert end cap (B)

2. Mount the metal clip (F) on the board

3. Mount the profile on the clip, lead out the power cable

4. Run the cable to the power source, connect power