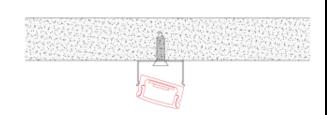

# Option#3 - 1. Mount the adjustable clip (G) on the wall

2. Mount the profile on the clip, lead out the power cable

3. Adjust the profile angle

4. Run the cable to the power source, connect power