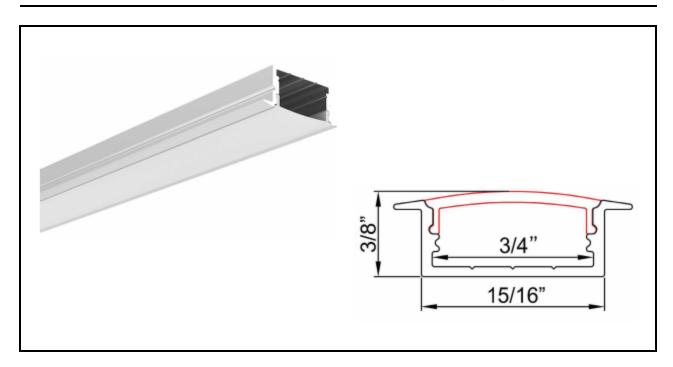

#### **ALP6013**

## Main parts needed to mount the extrusion

LED strip(F)

| Specification     |                  |
|-------------------|------------------|
| Aluminum Profile: | ALP6013          |
| Diffuser:         | Opal Matte Cover |
| Length:           | (6' 7")          |
| Finish:           | Silver Anodized  |
| Installation:     | Recessed         |