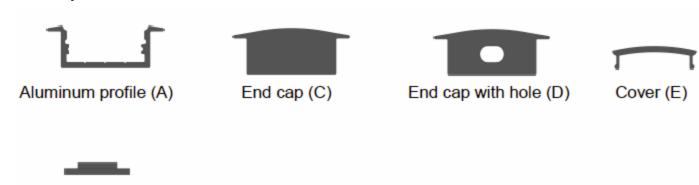

## Main parts needed to mount the extrusion

LED strip(F)

| Specification     |                  |
|-------------------|------------------|
| Aluminum Profile: | ALP6013          |
| Diffuser:         | Opal Matte Cover |
| Length:           | (6' 7")          |
| Finish:           | Silver Anodized  |
| Installation:     | Recessed         |

### Other Mounting Instruction

Option#1 - 1. Spread Glue in the Groove

2. Insert the End Cap (B) and (C), then attach the Profile to the Groove

3. Mount the LED strip (E), insert the cover (D), Lead out the power cable

4. Run the cable to to the power source, then connect power

Option#2 - 1. Mount the LED Strip (E),
insert the cover (D), insert end cap (B)

2. Mount the metal clip (F) on the board

3. Mount the profile on the clip, lead out the power cable