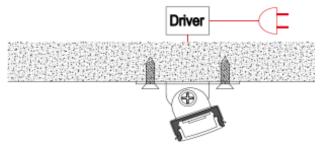

4. Run the cable to to the power source, then connect power

Option#2 - 1. Mount the LED Strip (E),
insert the cover (D), insert end cap (B)

2. Mount the metal clip (F) on the board

3. Mount the profile on the clip, lead out the power cable

4. Run the cable to the power source, connect power