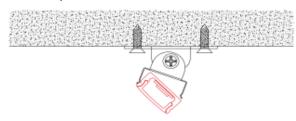

# Option#3 - 1. Mount the adjustable clip (G) on the wall

2. Mount the profile on the clip, lead out the power cable

3. Adjust the profile angle

4. Run the cable to the power source, connect power