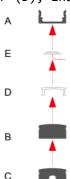

### Other Mounting Instruction

Option#1 - 1. Spread Glue in the Groove

2. Insert the End Cap (B) and (C), then attach the Profile to the Groove

3. Mount the LED strip (E), insert the cover (D), Lead out the power cable

4. Run the cable to to the power source, then connect power

Option#2 - 1. Mount the LED Strip (E),
insert the cover (D), insert end cap (B)

2. Mount the metal clip (F) on the board

3. Mount the profile on the clip, lead out the power cable