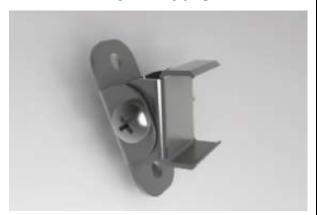

# Option#3 - 1. Mount the adjustable clip (G) on the wall

2. Mount the profile on the clip, lead out the power cable

3. Adjust the profile angle

4. Run the cable to the power source, connect power