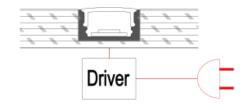

4. Run the cable to to the power source, then connect power

Option#2 - 1. Mount the LED Strip (E),
insert the cover (D), insert end cap (B)

2. Mount the metal clip (F) on the board

3. Mount the profile on the clip, lead out the power cable

4. Run the cable to the power source, connect power