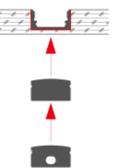

### Other Mounting Instruction

Option#1 - 1. Spread Glue in the Groove

2. Insert the End Cap (B) and (C), then attach the Profile to the Groove

3. Mount the LED strip (E), insert the cover (D), Lead out the power cable

4. Run the cable to to the power source, then connect power

Option#2 - 1. Mount the LED Strip (E),
insert the cover (D), insert end cap (B)

2. Mount the metal clip (F) on the board

3. Mount the profile on the clip, lead out the power cable