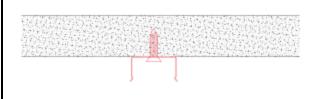

# Option#3 - 1. Mount the adjustable clip (G) on the wall

2. Mount the profile on the clip, lead out the power cable

3. Adjust the profile angle

4. Run the cable to the power source, connect power