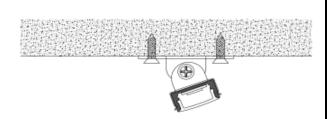

# Option#3 - 1. Mount the adjustable clip (G) on the wall

2. Mount the profile on the clip, lead out the power cable

3. Adjust the profile angle

4. Run the cable to the power source, connect power