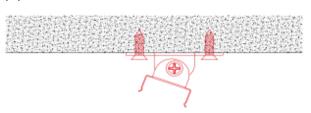

4. Run the cable to to the power source, then connect power

Option#2 - 1. Mount the LED Strip (E),
insert the cover (D), insert end cap (B)

2. Mount the metal clip (F) on the board

3. Mount the profile on the clip, lead out the power cable