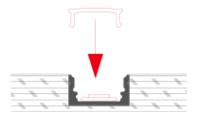

### Other Mounting Instruction

Option#1 - 1. Spread Glue in the Groove

2. Insert the End Cap (B) and (C), then attach the Profile to the Groove

3. Mount the LED strip (E), insert the cover (D), Lead out the power cable

4. Run the cable to to the power source, then connect power

Option#2 - 1. Mount the LED Strip (E),
insert the cover (D), insert end cap (B)

2. Mount the metal clip (F) on the board

3. Mount the profile on the clip, lead out the power cable