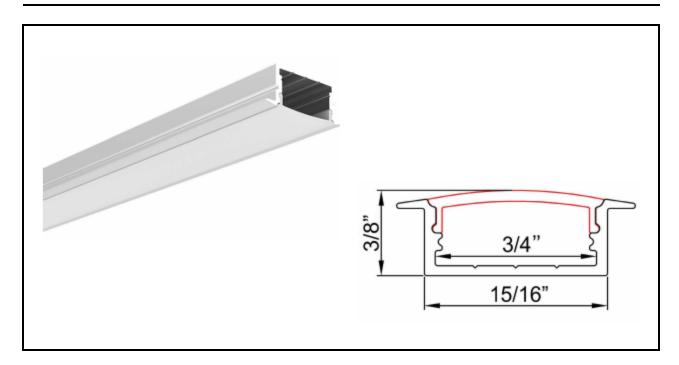

#### **ALP6013**

## Main parts needed to mount the extrusion

LED strip(F)

| Specification     |                                                                 |
|-------------------|-----------------------------------------------------------------|
| Aluminum Profile: | ALP6013                                                         |
| Diffuser:         | PCdiffusedcover/PMMAopalcover/PMMAsemi-clearcover/PMMAclearcove |
| Length:           | (79") 79 inches                                                 |
| Finish:           | Silver Anodized                                                 |
| Installation:     | Recessed                                                        |