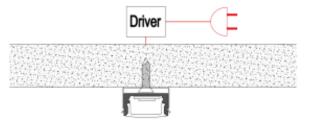

### Other Mounting Instruction

Option#1 - 1. Spread Glue in the Groove

2. Insert the End Cap (B) and (C), then attach the Profile to the Groove

3. Mount the LED strip (E), insert the cover (D), Lead out the power cable

4. Run the cable to to the power source, then connect power

Option#2 - 1. Mount the LED Strip (E),
insert the cover (D), insert end cap (B)

2. Mount the metal clip (F) on the board

3. Mount the profile on the clip, lead out the power cable