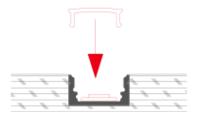

### Other Mounting Instruction

Option#1 - 1. Spread Glue in the Groove

2. Insert the End Cap (B) and (C), then attach the Profile to the Groove

3. Mount the LED strip (E), insert the cover (D), Lead out the power cable