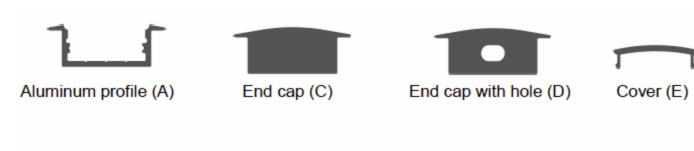

### Other Mounting Instruction

Option#1 - 1. Spread Glue in the Groove

2. Insert the End Cap (B) and (C), then attach the Profile to the Groove

3. Mount the LED strip (E), insert the cover (D), Lead out the power cable

4. Run the cable to to the power source, then connect power

Option#2 - 1. Mount the LED Strip (E),
insert the cover (D), insert end cap (B)

2. Mount the metal clip (F) on the board

3. Mount the profile on the clip, lead out the power cable

### ALP6002R Accessories

EC-ALP6013

End Cap

MC-ALP6013

Metal Clips With Screws

RC-ALP6013

Rotatable Clip