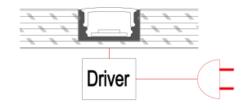

4. Run the cable to to the power source, then connect power

Option#2 - 1. Mount the LED Strip (E),
insert the cover (D), insert end cap (B)

2. Mount the metal clip (F) on the board

3. Mount the profile on the clip, lead out the power cable

4. Run the cable to the power source, connect power

Option#3 - 1. Mount the adjustable clip
(G) on the wall

2. Mount the profile on the clip, lead out the power cable

3. Adjust the profile angle

4. Run the cable to the power source, connect power