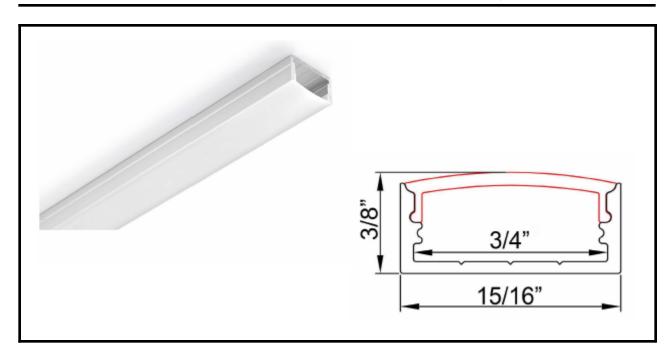

## **ALP6014**

## Main parts needed to mount the extrusion

| Specification     |                  |
|-------------------|------------------|
| Aluminum Profile: | ALP6014          |
| Diffuser:         | Opal Matte Cover |
| Length:           | (6' 7")          |
| Finish:           | Silver Anodized  |
| Installation:     | Recessed         |