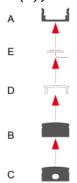

## Other Mounting Instruction

Option#1 - 1. Spread Glue in the Groove

2. Insert the End Cap (B) and (C), then attach the Profile to the Groove

3. Mount the LED strip (E), insert the cover (D), Lead out the power cable

4. Run the cable to to the power source, then connect power

Option#2 - 1. Mount the LED Strip (E),
insert the cover (D), insert end cap (B)

2. Mount the metal clip (F) on the board

3. Mount the profile on the clip, lead out the power cable

4. Run the cable to the power source, connect power

Option#3 - 1. Mount the adjustable clip
(G) on the wall

2. Mount the profile on the clip, lead out the power cable

3. Adjust the profile angle

4. Run the cable to the power source, connect power