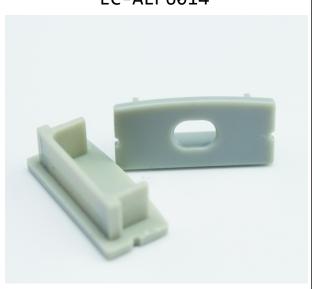

ed         |



## Other Mounting Instruction

Option#1 - 1. Spread Glue in the Groove



2. Insert the End Cap (B) and (C), then attach the Profile to the Groove



3. Mount the LED strip (E), insert the cover (D), Lead out the power cable



4. Run the cable to to the power source, then connect power



Option#2 - 1. Mount the LED Strip (E),
insert the cover (D), insert end cap (B)



2. Mount the metal clip (F) on the board



3. Mount the profile on the clip, lead out the power cable



4. Run the cable to the power source, connect power





Option#3 - 1. Mount the adjustable clip
(G) on the wall



2. Mount the profile on the clip, lead out the power cable



3. Adjust the profile angle



4. Run the cable to the power source, connect power



## **ALP6014 Accessories**

EC-ALP6014



End Cap

MC-ALP6014



Mounting Clip