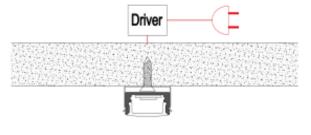

## Other Mounting Instruction

Option#1 - 1. Spread Glue in the Groove

2. Insert the End Cap (B) and (C), then attach the Profile to the Groove

3. Mount the LED strip (E), insert the cover (D), Lead out the power cable

4. Run the cable to to the power source, then connect power

Option#2 - 1. Mount the LED Strip (E),
insert the cover (D), insert end cap (B)

2. Mount the metal clip (F) on the board

3. Mount the profile on the clip, lead out the power cable