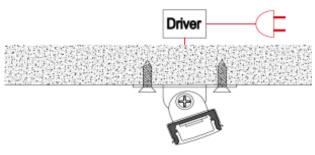

4. Run the cable to to the power source, then connect power

Option#2 - 1. Mount the LED Strip (E),
insert the cover (D), insert end cap (B)

2. Mount the metal clip (F) on the board

3. Mount the profile on the clip, lead out the power cable

4. Run the cable to the power source, connect power

Option#3 - 1. Mount the adjustable clip
(G) on the wall

2. Mount the profile on the clip, lead out the power cable

3. Adjust the profile angle

4. Run the cable to the power source, connect power