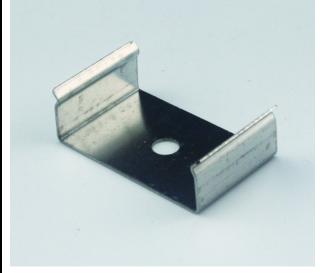

r Mounting Instruction

Option#1 - 1. Spread Glue in the Groove



2. Insert the End Cap (B) and (C), then attach the Profile to the Groove



3. Mount the LED strip (E), insert the cover (D), Lead out the power cable



4. Run the cable to to the power source, then connect power



Option#2 - 1. Mount the LED Strip (E),
insert the cover (D), insert end cap (B)



2. Mount the metal clip (F) on the board



3. Mount the profile on the clip, lead out the power cable



4. Run the cable to the power source, connect power





Option#3 - 1. Mount the adjustable clip
(G) on the wall



2. Mount the profile on the clip, lead out the power cable



3. Adjust the profile angle



4. Run the cable to the power source, connect power



## **ALP6014 Accessories**

EC-ALP6014



End Cap

MC-ALP6014



Mounting Clip