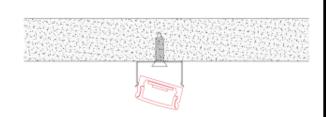

4. Run the cable to the power source, connect power

Option#3 - 1. Mount the adjustable clip
(G) on the wall

2. Mount the profile on the clip, lead out the power cable

3. Adjust the profile angle

4. Run the cable to the power source, connect power