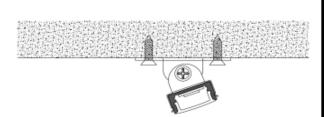

4. Run the cable to the power source, connect power

Option#3 - 1. Mount the adjustable clip
(G) on the wall

2. Mount the profile on the clip, lead out the power cable

3. Adjust the profile angle

4. Run the cable to the power source, connect power