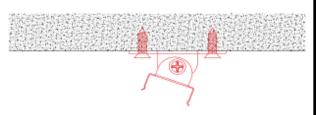

4. Run the cable to to the power source, then connect power

Option#2 - 1. Mount the LED Strip (E),
insert the cover (D), insert end cap (B)

2. Mount the metal clip (F) on the board

3. Mount the profile on the clip, lead out the power cable