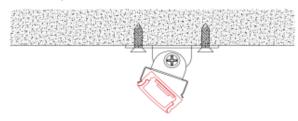

4. Run the cable to the power source, connect power

Option#3 - 1. Mount the adjustable clip
(G) on the wall

2. Mount the profile on the clip, lead out the power cable

3. Adjust the profile angle

4. Run the cable to the power source, connect power