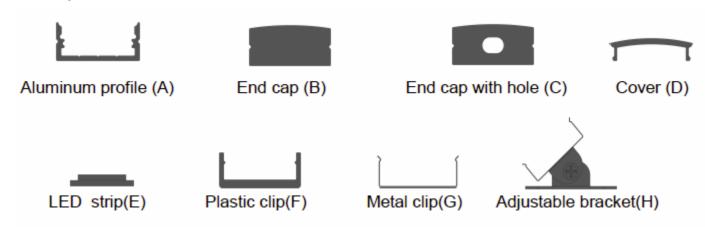

## Other Mounting Instruction

Option#1 - 1. Spread Glue in the Groove

2. Insert the End Cap (B) and (C), then attach the Profile to the Groove

3. Mount the LED strip (E), insert the cover (D), Lead out the power cable

4. Run the cable to to the power source, then connect power

Option#2 - 1. Mount the LED Strip (E),
insert the cover (D), insert end cap (B)

2. Mount the metal clip (F) on the board

3. Mount the profile on the clip, lead out the power cable

4. Run the cable to the power source, connect power

Option#3 - 1. Mount the adjustable clip
(G) on the wall

2. Mount the profile on the clip, lead out the power cable

3. Adjust the profile angle

4. Run the cable to the power source, connect power