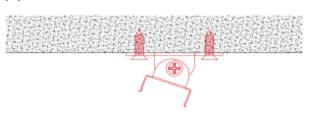

4. Run the cable to to the power source, then connect power

Option#2 - 1. Mount the LED Strip (E),
insert the cover (D), insert end cap (B)

2. Mount the metal clip (F) on the board

3. Mount the profile on the clip, lead out the power cable

4. Run the cable to the power source, connect power