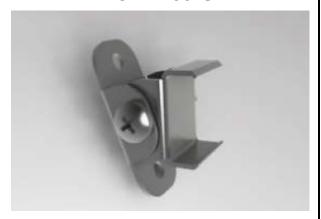

# Option#3 - 1. Mount the adjustable clip (G) on the wall

2. Mount the profile on the clip, lead out the power cable

3. Adjust the profile angle

4. Run the cable to the power source, connect power