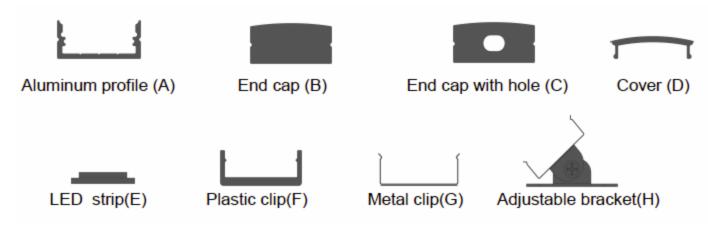

### Other Mounting Instruction

Option#1 - 1. Spread Glue in the Groove

2. Insert the End Cap (B) and (C), then attach the Profile to the Groove

3. Mount the LED strip (E), insert the cover (D), Lead out the power cable

4. Run the cable to to the power source, then connect power

Option#2 - 1. Mount the LED Strip (E),
insert the cover (D), insert end cap (B)

2. Mount the metal clip (F) on the board

3. Mount the profile on the clip, lead out the power cable

4. Run the cable to the power source, connect power

# Option#3 - 1. Mount the adjustable clip (G) on the wall

2. Mount the profile on the clip, lead out the power cable

3. Adjust the profile angle

4. Run the cable to the power source, connect power