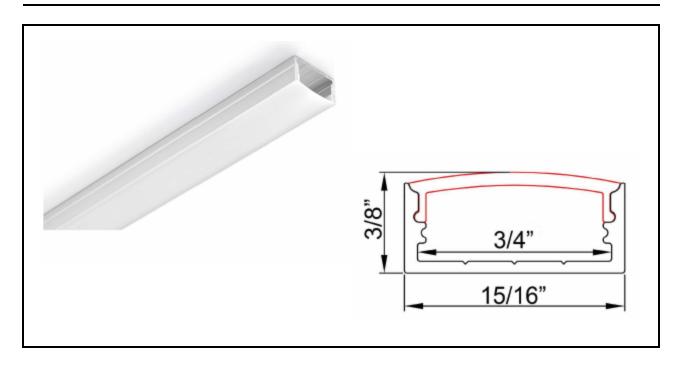

#### **ALP6014**

## Main parts needed to mount the extrusion

| Specification     |                  |
|-------------------|------------------|
| Aluminum Profile: | ALP6014          |
| Diffuser:         | Opal Matte Cover |
| Length:           | (6' 7")          |
| Finish:           | Silver Anodized  |
| Installation:     | Recessed         |