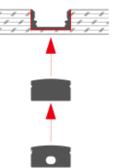

4. Run the cable to to the power source, then connect power

Option#2 - 1. Mount the LED Strip (E),
insert the cover (D), insert end cap (B)

2. Mount the metal clip (F) on the board

3. Mount the profile on the clip, lead out the power cable