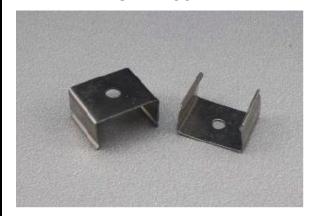

### **ALP6014 Accessories**

EC-ALP6014

End Cap

MC-ALP6014

Metal Clips With Screws

RC-ALP6013

Rotatable Clip