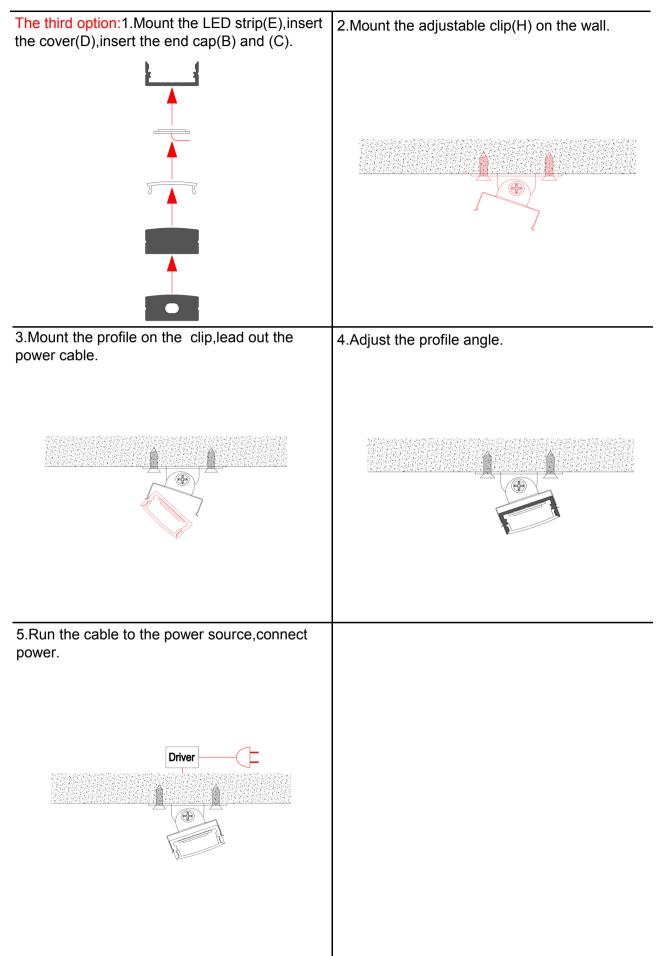

## **ALP-6014**

# **Mounting Instruction**



#### Main parts needed to mount the extrusion



#### **Tools needed for mounting:**

Screwdriver and Glue

Sales@infigreen.com



## **Mounting Instruction**

The first option: 1.Mount the LED strip(E),insert the cover(D),insert the end cap(B) and (C).



2. Mount the metal clip(G) on the ceiling.





3. Mount the profile on the clip, lead out the power 4. Run the cable to the power source, connect cable.

power.





The second option:1. Spread glue in the groove.

2.Insert the end cap(B) and (C),then attach the profile to the groove.





out the power cable.

3. Mount the LED strip(E), insert the cover(D), lead 4. Run the cable to the power source, connect power.







# **Mounting Instruction**





# Accessory

# EC-ALP6014



End Caps

# MC-ALP6014



Metal Clips with Screws