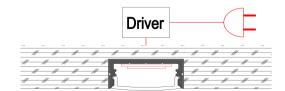

## **Mounting Instruction**

The first option: 1.Mount the LED strip(E),insert the cover(D),insert the end cap(B) and (C).

2. Mount the metal clip(G) on the ceiling.

3. Mount the profile on the clip, lead out the power 4. Run the cable to the power source, connect cable.

power.

The second option:1. Spread glue in the groove.

2.Insert the end cap(B) and (C),then attach the profile to the groove.

out the power cable.

3. Mount the LED strip(E), insert the cover(D), lead 4. Run the cable to the power source, connect power.