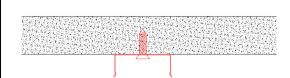

## **Mounting Instruction**

The first option: 1.Mount the LED strip(E),insert the cover(D),insert the end cap(B) and (C).

2. Mount the metal clip(G) on the ceiling.

3. Mount the profile on the clip, lead out the power 4. Run the cable to the power source, connect cable.

power.

The second option:1. Spread glue in the groove.

2.Insert the end cap(B) and (C),then attach the profile to the groove.

out the power cable.

3. Mount the LED strip(E), insert the cover(D), lead 4. Run the cable to the power source, connect power.