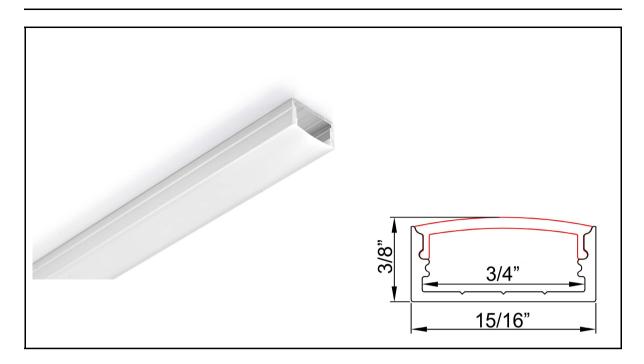

## **ALP-6014**

# **Mounting Instruction**



#### Main parts needed to mount the extrusion



#### **Tools needed for mounting:**

Screwdriver and Glue

Sales@infigreen.com



## **Mounting Instruction**

The first option: 1.Mount the LED strip(E),insert the cover(D),insert the end cap(B) and (C).



2. Mount the metal clip(G) on the ceiling.





3. Mount the profile on the clip, lead out the power 4. Run the cable to the power source, connect cable.

power.





The second option:1. Spread glue in the groove.

2.Insert the end cap(B) and (C),then attach the profile to the groove.





out the power cable.

3. Mount the LED strip(E), insert the cover(D), lead 4. Run the cable to the power source, connect power.







# **Mounting Instruction**





# Accessory

# EC-ALP6014



End Caps

# MC-ALP6014



Metal Clips with Screws