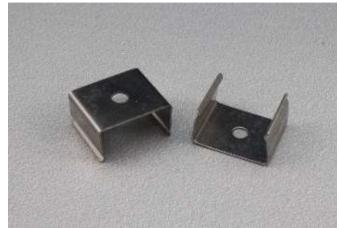

# **Mounting Instruction**



#### Main parts needed to mount the extrusion



#### **Tools needed for mounting:**

Screwdriver and Glue

Sales@infigreen.com



## **Mounting Instruction**

The first option: 1.Mount the LED strip(E),insert the cover(D),insert the end cap(B) and (C).



2. Mount the metal clip(G) on the ceiling.





3. Mount the profile on the clip, lead out the power 4. Run the cable to the power source, connect cable.

power.





The second option:1. Spread glue in the groove.

2.Insert the end cap(B) and (C),then attach the profile to the groove.





out the power cable.

3. Mount the LED strip(E), insert the cover(D), lead 4. Run the cable to the power source, connect power.







# **Mounting Instruction**





# Accessory

# EC-ALP6014



End Caps

# MC-ALP6014



Metal Clips with Screws