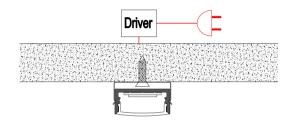

## **Mounting Instruction**

The first option: 1.Mount the LED strip(E),insert the cover(D),insert the end cap(B) and (C).

2. Mount the metal clip(G) on the ceiling.

3. Mount the profile on the clip, lead out the power 4. Run the cable to the power source, connect cable.

power.

The second option:1. Spread glue in the groove.

2.Insert the end cap(B) and (C),then attach the profile to the groove.

out the power cable.

3. Mount the LED strip(E), insert the cover(D), lead 4. Run the cable to the power source, connect power.