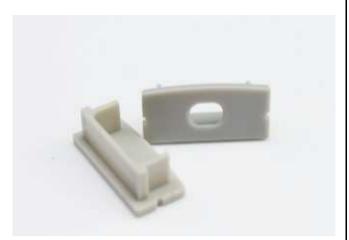

## **ALP-6014**

# **Mounting Instruction**



#### Main parts needed to mount the extrusion



#### **Tools needed for mounting:**

Screwdriver and Glue

Sales@infigreen.com



## **Mounting Instruction**

The first option: 1.Mount the LED strip(E),insert the cover(D),insert the end cap(B) and (C).



2. Mount the metal clip(G) on the ceiling.





3. Mount the profile on the clip, lead out the power 4. Run the cable to the power source, connect cable.

power.





The second option:1. Spread glue in the groove.

2.Insert the end cap(B) and (C),then attach the profile to the groove.





out the power cable.

3. Mount the LED strip(E), insert the cover(D), lead 4. Run the cable to the power source, connect power.







# **Mounting Instruction**





# Accessory

# EC-ALP6014



End Caps

# MC-ALP6014



Metal Clips with Screws