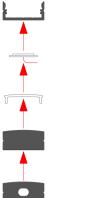

## **Mounting Instruction**

The first option: 1.Mount the LED strip(E),insert the cover(D),insert the end cap(B) and (C).

2. Mount the metal clip(G) on the ceiling.

3. Mount the profile on the clip, lead out the power 4. Run the cable to the power source, connect cable.