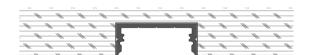

## **ALP-6014**

# **Mounting Instruction**



#### Main parts needed to mount the extrusion



#### **Tools needed for mounting:**

Screwdriver and Glue

Sales@infigreen.com



## **Mounting Instruction**

The first option: 1.Mount the LED strip(E),insert the cover(D),insert the end cap(B) and (C).



2. Mount the metal clip(G) on the ceiling.





3. Mount the profile on the clip, lead out the power 4. Run the cable to the power source, connect cable.

power.





The second option:1. Spread glue in the groove.

2.Insert the end cap(B) and (C),then attach the profile to the groove.





out the power cable.

3. Mount the LED strip(E), insert the cover(D), lead 4. Run the cable to the power source, connect power.







# **Mounting Instruction**





# Accessory

# EC-ALP6014



End Caps

# MC-ALP6014



Metal Clips with Screws