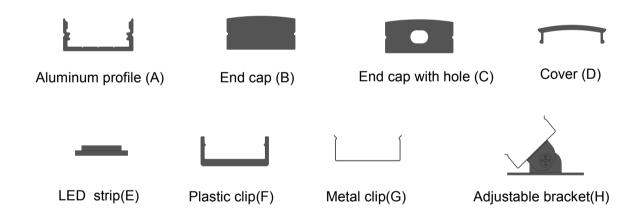

#### Main parts needed to mount the extrusion

## **Mounting Instruction**

The first option: 1.Mount the LED strip(E),insert the cover(D),insert the end cap(B) and (C).

2. Mount the metal clip(G) on the ceiling.

3. Mount the profile on the clip, lead out the power 4. Run the cable to the power source, connect cable.

power.

The second option:1. Spread glue in the groove.

2.Insert the end cap(B) and (C),then attach the profile to the groove.

out the power cable.

3. Mount the LED strip(E), insert the cover(D), lead 4. Run the cable to the power source, connect power.