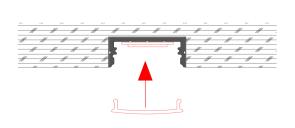

## **Mounting Instruction**

The first option: 1.Mount the LED strip(E),insert the cover(D),insert the end cap(B) and (C).

2. Mount the metal clip(G) on the ceiling.

3. Mount the profile on the clip, lead out the power 4. Run the cable to the power source, connect cable.