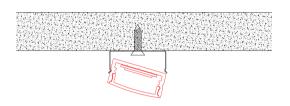

## **Mounting Instruction**

The first option: 1.Mount the LED strip(E),insert the cover(D),insert the end cap(B) and (C).

2. Mount the metal clip(G) on the ceiling.

3. Mount the profile on the clip, lead out the power 4. Run the cable to the power source, connect cable.

power.

The second option:1. Spread glue in the groove.

2.Insert the end cap(B) and (C),then attach the profile to the groove.

out the power cable.

3. Mount the LED strip(E), insert the cover(D), lead 4. Run the cable to the power source, connect power.