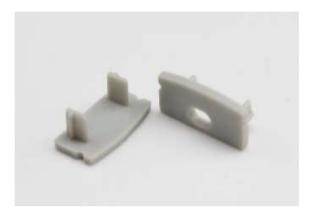

### Other Mounting Instruction

Option#1 - 1. Spread Glue in the Groove

2. Insert the End Cap (B) and (C), then attach the Profile to the Groove

3. Mount the LED strip (E), insert the cover (D), Lead out the power cable

#### **ALP6071 Accessories**

EC-ALP6071

End Cap

MC-ALP6071

Metal Clips With Screws

RC-ALP6071

Rotatable Clip