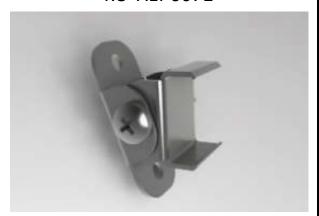

# Option#3 - 1. Mount the adjustable clip (G) on the wall

2. Mount the profile on the clip, lead out the power cable

3. Adjust the profile angle

4. Run the cable to the power source, connect power