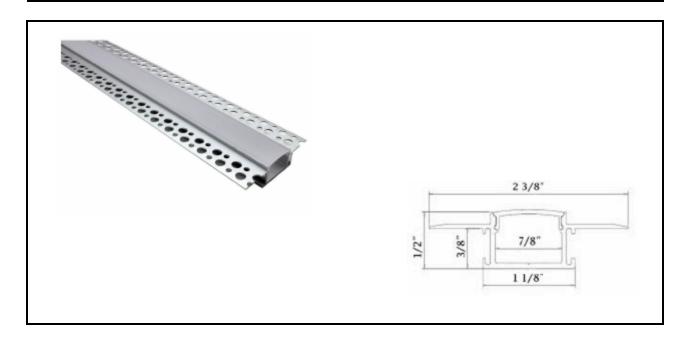

## **ALP6071**

## Main parts needed to mount the extrusion

| Specification     |                  |
|-------------------|------------------|
| Aluminum Profile: | ALP6071          |
| Diffuser:         | Opal Matte Cover |
| Length:           | (6' 7")          |
| Finish:           | Silver Anodized  |
| Installation:     | Recessed         |