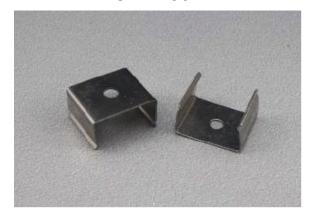

4. Run the cable to to the power source, then connect power

Option#2 - 1. Mount the LED Strip (E),
insert the cover (D), insert end cap (B)

2. Mount the metal clip (F) on the board

3. Mount the profile on the clip, lead out the power cable

#### **ALP6071 Accessories**

EC-ALP6071

End Cap

MC-ALP6071

Metal Clips With Screws

RC-ALP6071

Rotatable Clip