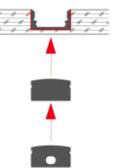

4. Run the cable to to the power source, then connect power

Option#2 - 1. Mount the LED Strip (E),
insert the cover (D), insert end cap (B)

2. Mount the metal clip (F) on the board

3. Mount the profile on the clip, lead out the power cable

4. Run the cable to the power source, connect power