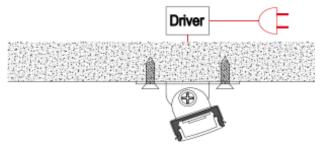

# Option#3 - 1. Mount the adjustable clip (G) on the wall

2. Mount the profile on the clip, lead out the power cable

3. Adjust the profile angle

4. Run the cable to the power source, connect power