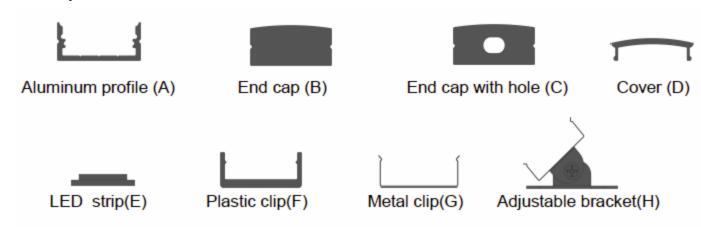

### Other Mounting Instruction

Option#1 - 1. Spread Glue in the Groove

2. Insert the End Cap (B) and (C), then attach the Profile to the Groove

3. Mount the LED strip (E), insert the cover (D), Lead out the power cable

4. Run the cable to to the power source, then connect power

Option#2 - 1. Mount the LED Strip (E),
insert the cover (D), insert end cap (B)

2. Mount the metal clip (F) on the board

3. Mount the profile on the clip, lead out the power cable

4. Run the cable to the power source, connect power

# Option#3 - 1. Mount the adjustable clip (G) on the wall

2. Mount the profile on the clip, lead out the power cable

3. Adjust the profile angle

4. Run the cable to the power source, connect power

#### **ALP6071 Accessories**

EC-ALP6071

End Cap

MC-ALP6071

Metal Clips With Screws

RC-ALP6071

Rotatable Clip