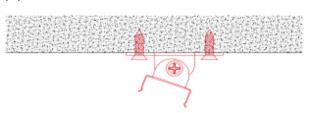

# Option#3 - 1. Mount the adjustable clip (G) on the wall

2. Mount the profile on the clip, lead out the power cable

3. Adjust the profile angle

4. Run the cable to the power source, connect power