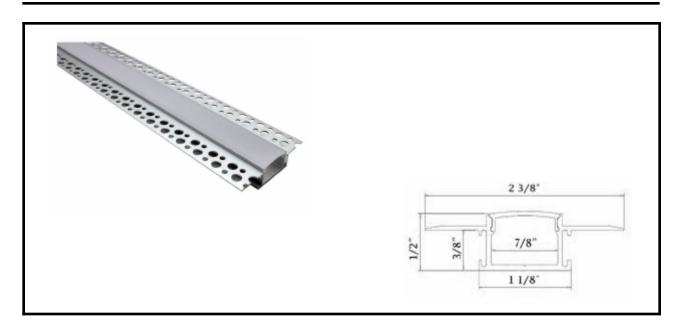

## **ALP6071**

## Main parts needed to mount the extrusion

| Specification     |                  |
|-------------------|------------------|
| Aluminum Profile: | ALP6071          |
| Diffuser:         | Opal Matte Cover |
| Length:           | (6' 7")          |
| Finish:           | Silver Anodized  |
| Installation:     | Recessed         |