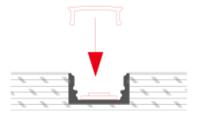

## Other Mounting Instruction

Option#1 - 1. Spread Glue in the Groove

2. Insert the End Cap (B) and (C), then attach the Profile to the Groove

3. Mount the LED strip (E), insert the cover (D), Lead out the power cable