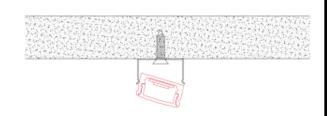

4. Run the cable to the power source, connect power

Option#3 - 1. Mount the adjustable clip
(G) on the wall

2. Mount the profile on the clip, lead out the power cable

3. Adjust the profile angle

4. Run the cable to the power source, connect power