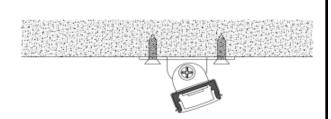

## Other Mounting Instruction

Option#1 - 1. Spread Glue in the Groove

2. Insert the End Cap (B) and (C), then attach the Profile to the Groove

3. Mount the LED strip (E), insert the cover (D), Lead out the power cable

4. Run the cable to to the power source, then connect power

Option#2 - 1. Mount the LED Strip (E),
insert the cover (D), insert end cap (B)

2. Mount the metal clip (F) on the board

3. Mount the profile on the clip, lead out the power cable