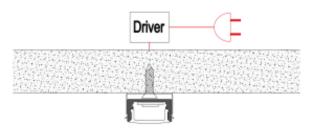

## Other Mounting Instruction

Option#1 - 1. Spread Glue in the Groove

2. Insert the End Cap (B) and (C), then attach the Profile to the Groove

3. Mount the LED strip (E), insert the cover (D), Lead out the power cable

4. Run the cable to to the power source, then connect power

Option#2 - 1. Mount the LED Strip (E),
insert the cover (D), insert end cap (B)

2. Mount the metal clip (F) on the board

3. Mount the profile on the clip, lead out the power cable