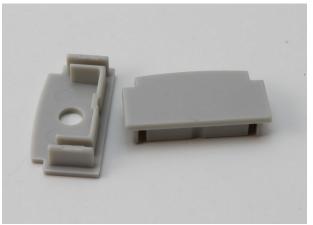

## Other Mounting Instruction

Option#1 - 1. Spread Glue in the Groove

2. Insert the End Cap (B) and (C), then attach the Profile to the Groove

3. Mount the LED strip (E), insert the cover (D), Lead out the power cable

4. Run the cable to to the power source, then connect power

Option#2 - 1. Mount the LED Strip (E),
insert the cover (D), insert end cap (B)

2. Mount the metal clip (F) on the board

3. Mount the profile on the clip, lead out the power cable