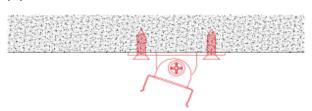

4. Run the cable to to the power source, then connect power

Option#2 - 1. Mount the LED Strip (E),
insert the cover (D), insert end cap (B)

2. Mount the metal clip (F) on the board

3. Mount the profile on the clip, lead out the power cable