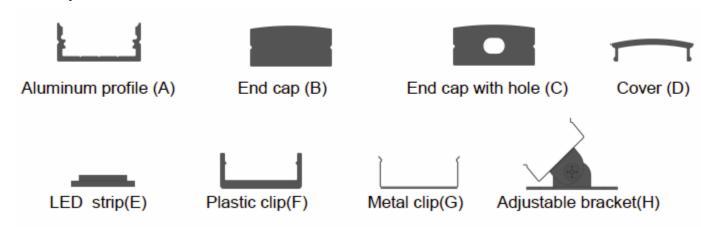

## Other Mounting Instruction

Option#1 - 1. Spread Glue in the Groove

2. Insert the End Cap (B) and (C), then attach the Profile to the Groove

3. Mount the LED strip (E), insert the cover (D), Lead out the power cable

4. Run the cable to to the power source, then connect power

Option#2 - 1. Mount the LED Strip (E),
insert the cover (D), insert end cap (B)

2. Mount the metal clip (F) on the board

3. Mount the profile on the clip, lead out the power cable

4. Run the cable to the power source, connect power

Option#3 - 1. Mount the adjustable clip
(G) on the wall

2. Mount the profile on the clip, lead out the power cable

3. Adjust the profile angle

4. Run the cable to the power source, connect power