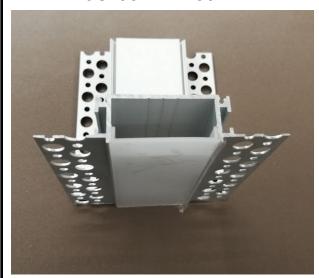

## Main parts needed to mount the extrusion

| Specification     |                  |
|-------------------|------------------|
| Aluminum Profile: | ALP6071          |
| Diffuser:         | Opal Matte Cover |
| Length:           | (6' 7")          |
| Finish:           | Silver Anodized  |
| Installation:     | Recessed         |