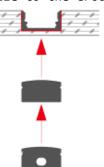

4. Run the cable to the power source, connect power

Option#3 - 1. Mount the adjustable clip
(G) on the wall

2. Mount the profile on the clip, lead out the power cable

3. Adjust the profile angle

4. Run the cable to the power source, connect power