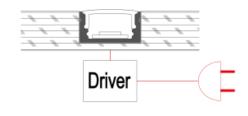

4. Run the cable to to the power source, then connect power

Option#2 - 1. Mount the LED Strip (E),
insert the cover (D), insert end cap (B)

2. Mount the metal clip (F) on the board

3. Mount the profile on the clip, lead out the power cable

4. Run the cable to the power source, connect power

Option#3 - 1. Mount the adjustable clip
(G) on the wall

2. Mount the profile on the clip, lead out the power cable

3. Adjust the profile angle

4. Run the cable to the power source, connect power