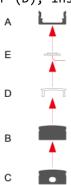

## Other Mounting Instruction

Option#1 - 1. Spread Glue in the Groove

2. Insert the End Cap (B) and (C), then attach the Profile to the Groove

3. Mount the LED strip (E), insert the cover (D), Lead out the power cable

4. Run the cable to to the power source, then connect power

Option#2 - 1. Mount the LED Strip (E),
insert the cover (D), insert end cap (B)

2. Mount the metal clip (F) on the board

3. Mount the profile on the clip, lead out the power cable