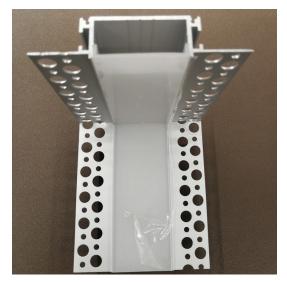

## Main parts needed to mount the extrusion

| Specification     |                  |
|-------------------|------------------|
| Aluminum Profile: | ALP6071          |
| Diffuser:         | Opal Matte Cover |
| Length:           | (6' 7")          |
| Finish:           | Silver Anodized  |
| Installation:     | Recessed         |