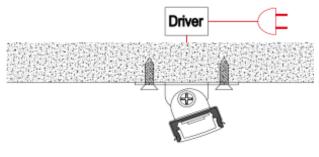

4. Run the cable to to the power source, then connect power

Option#2 - 1. Mount the LED Strip (E),
insert the cover (D), insert end cap (B)

2. Mount the metal clip (F) on the board

3. Mount the profile on the clip, lead out the power cable

4. Run the cable to the power source, connect power

Option#3 - 1. Mount the adjustable clip
(G) on the wall

2. Mount the profile on the clip, lead out the power cable

3. Adjust the profile angle

4. Run the cable to the power source, connect power