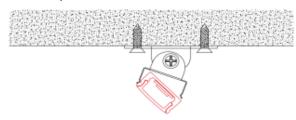

4. Run the cable to the power source, connect power

Option#3 - 1. Mount the adjustable clip
(G) on the wall

2. Mount the profile on the clip, lead out the power cable

3. Adjust the profile angle

4. Run the cable to the power source, connect power