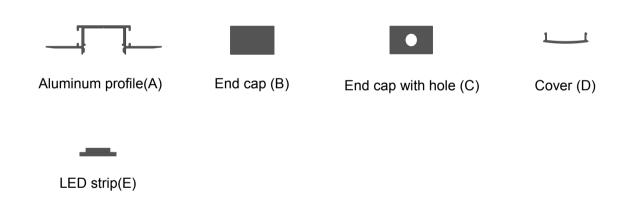

### Main parts needed to mount the extrusion

# **Mounting Instruction**

1.Insert the end caps (B) and (C), then mount the aluminum profile(A) on the ceiling.

2.Apply a layer of plaster to the profile and ceiling, and then paint the surface to finish.

3. Mount the LED strip(E), insert the cover(D), lead out the power cable.

4. Run the cable to the power source, connect power.

EC-ALP6071

**End Caps** 

Inside 90 Degree Connector

JC90-ALP6081

Flat L Connector