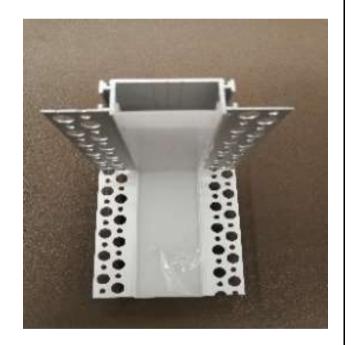

### Main parts needed to mount the extrusion

# **Mounting Instruction**

1.Insert the end caps (B) and (C), then mount the aluminum profile(A) on the ceiling.

2.Apply a layer of plaster to the profile and ceiling, and then paint the surface to finish.