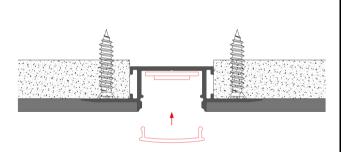

# **Mounting Instruction**

1.Insert the end caps (B) and (C), then mount the aluminum profile(A) on the ceiling.

2.Apply a layer of plaster to the profile and ceiling, and then paint the surface to finish.

3. Mount the LED strip(E), insert the cover(D), lead out the power cable.

4. Run the cable to the power source, connect power.

EC-ALP6071

**End Caps** 

Inside 90 Degree Connector

JC90-ALP6081

Flat L Connector