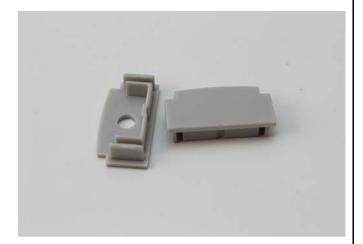

### Main parts needed to mount the extrusion

3. Mount the LED strip(E), insert the cover(D), lead out the power cable.

4. Run the cable to the power source, connect power.

EC-ALP6071

**End Caps** 

Inside 90 Degree Connector

JC90-ALP6081

Flat L Connector