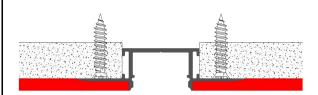

# **Mounting Instruction**

1.Insert the end caps (B) and (C), then mount the aluminum profile(A) on the ceiling.

2.Apply a layer of plaster to the profile and ceiling, and then paint the surface to finish.

3. Mount the LED strip(E), insert the cover(D), lead out the power cable.

4. Run the cable to the power source, connect power.

EC-ALP6071

**End Caps** 

Inside 90 Degree Connector

JC90-ALP6081

Flat L Connector