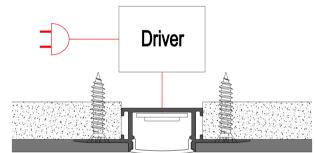

3. Mount the LED strip(E), insert the cover(D), lead out the power cable.

4. Run the cable to the power source, connect power.

EC-ALP6071

**End Caps** 

Inside 90 Degree Connector

JC90-ALP6081

Flat L Connector