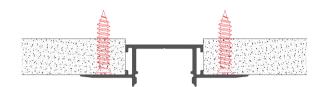

# **Mounting Instruction**

1.Insert the end caps (B) and (C), then mount the aluminum profile(A) on the ceiling.

2.Apply a layer of plaster to the profile and ceiling, and then paint the surface to finish.