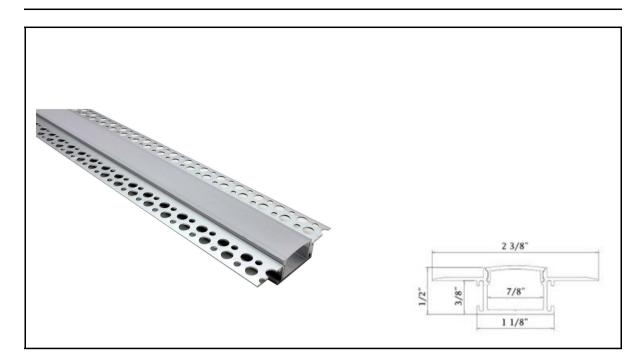

### **ALP-6071**

# **Mounting Instruction**

1.Insert the end caps (B) and (C), then mount the aluminum profile(A) on the ceiling.

2.Apply a layer of plaster to the profile and ceiling, and then paint the surface to finish.

3. Mount the LED strip(E), insert the cover(D), lead out the power cable.

4. Run the cable to the power source, connect power.

EC-ALP6071

**End Caps** 

Inside 90 Degree Connector

JC90-ALP6081

Flat L Connector