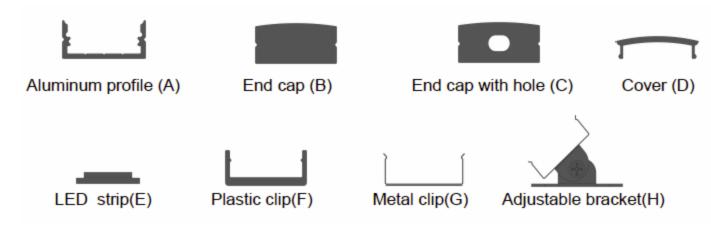

## Other Mounting Instruction

Option#1 - 1. Spread Glue in the Groove

2. Insert the End Cap (B) and (C), then attach the Profile to the Groove

3. Mount the LED strip (E), insert the cover (D), Lead out the power cable

4. Run the cable to to the power source, then connect power

Option#2 - 1. Mount the LED Strip (E),
insert the cover (D), insert end cap (B)

2. Mount the metal clip (F) on the board

3. Mount the profile on the clip, lead out the power cable

4. Run the cable to the power source, connect power

# Option#3 - 1. Mount the adjustable clip (G) on the wall

2. Mount the profile on the clip, lead out the power cable

3. Adjust the profile angle

4. Run the cable to the power source, connect power