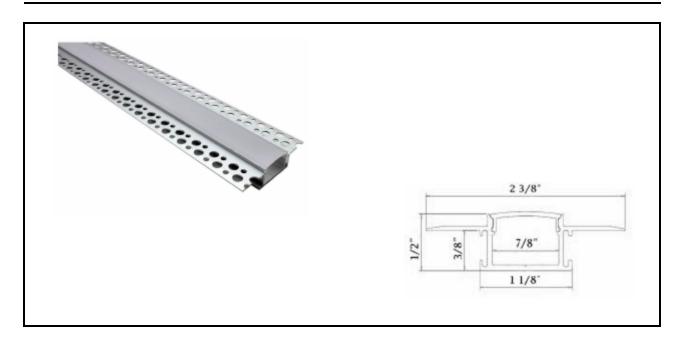

#### **ALP6071**

## Main parts needed to mount the extrusion

| Specification     |                                                                 |
|-------------------|-----------------------------------------------------------------|
| Aluminum Profile: | ALP6071                                                         |
| Diffuser:         | PCdiffusedcover/PMMAopalcover/PMMAsemi-clearcover/PMMAclearcove |
| Length:           | (79") 79 inches                                                 |
| Finish:           | Silver Anodized                                                 |
| Installation:     | Recessed                                                        |