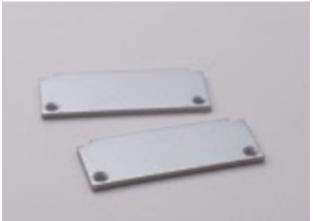

## Other Mounting Instruction

Drill a hole in the aluminum profile
for the power cable.

2. Mount the end caps (B), then mount the profile on the ceiling.

3. Apply a layer of plaster to the aluminum profile and ceiling, and then paint the surface to finish.

## ALP6081 Accessories

JC90IL-ALP6081

JC900L-ALP6081

JC90-ALP6081

ALP6081

END CAP