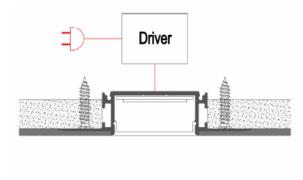

## Other Mounting Instruction

Drill a hole in the aluminum profile
for the power cable.

2. Mount the end caps (B), then mount the profile on the ceiling.

3. Apply a layer of plaster to the aluminum profile and ceiling, and then paint the surface to finish.

4. Mount the LED strip (D), insert the cover (C), lead out the power cable.

5. Run the cable to the power source, connect power.