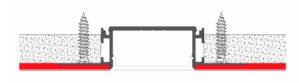

## Main parts needed to mount the extrusion

| Specification     |                  |
|-------------------|------------------|
| Aluminum Profile: | ALP6081          |
| Diffuser:         | Opal Matte Cover |
| Length:           | (6' 7")          |
| Finish:           | Silver Anodized  |
| Installation:     | Recessed         |