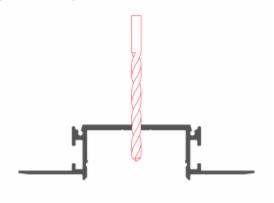

## Other Mounting Instruction

Drill a hole in the aluminum profile
for the power cable.

2. Mount the end caps (B), then mount the profile on the ceiling.

3. Apply a layer of plaster to the aluminum profile and ceiling, and then paint the surface to finish.