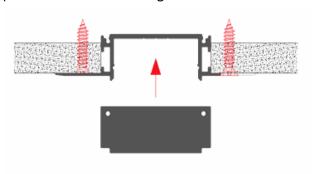

## Other Mounting Instruction

Drill a hole in the aluminum profile
for the power cable.

2. Mount the end caps (B), then mount the profile on the ceiling.

3. Apply a layer of plaster to the aluminum profile and ceiling, and then paint the surface to finish.