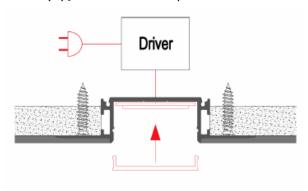

## Other Mounting Instruction

Drill a hole in the aluminum profile
for the power cable.

2. Mount the end caps (B), then mount the profile on the ceiling.

3. Apply a layer of plaster to the aluminum profile and ceiling, and then paint the surface to finish.

4. Mount the LED strip (D), insert the cover (C), lead out the power cable.

5. Run the cable to the power source, connect power.