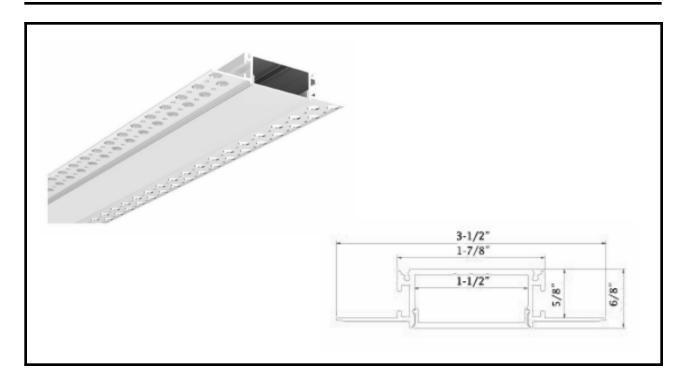

## **ALP6081**

## Main parts needed to mount the extrusion

| Specification     |                  |
|-------------------|------------------|
| Aluminum Profile: | ALP6081          |
| Diffuser:         | Opal Matte Cover |
| Length:           | (6' 7")          |
| Finish:           | Silver Anodized  |
| Installation:     | Recessed         |