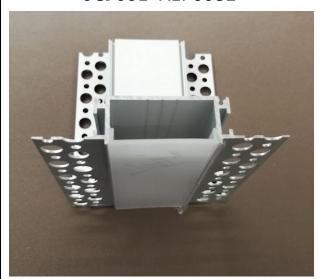

## Main parts needed to mount the extrusion

| Specification     |                  |
|-------------------|------------------|
| Aluminum Profile: | ALP6081          |
| Diffuser:         | Opal Matte Cover |
| Length:           | (6' 7")          |
| Finish:           | Silver Anodized  |
| Installation:     | Recessed         |