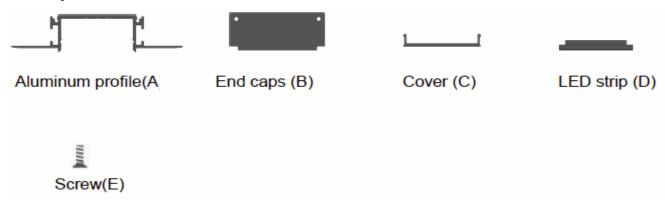

## Other Mounting Instruction

Drill a hole in the aluminum profile
for the power cable.

2. Mount the end caps (B), then mount the profile on the ceiling.

3. Apply a layer of plaster to the aluminum profile and ceiling, and then paint the surface to finish.

4. Mount the LED strip (D), insert the cover (C), lead out the power cable.

5. Run the cable to the power source, connect power.

## ALP6081 Accessories

JC90IL-ALP6081

JC900L-ALP6081

JC90-ALP6081

ALP6081

END CAP