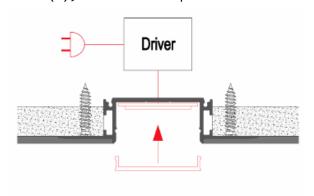

## Other Mounting Instruction

Drill a hole in the aluminum profile
for the power cable.

2. Mount the end caps (B), then mount the profile on the ceiling.

3. Apply a layer of plaster to the aluminum profile and ceiling, and then paint the surface to finish.

4. Mount the LED strip (D), insert the cover (C), lead out the power cable.

5. Run the cable to the power source, connect power.