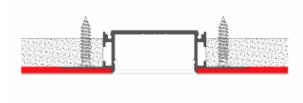

## Main parts needed to mount the extrusion

| Specification     |                  |
|-------------------|------------------|
| Aluminum Profile: | ALP6081          |
| Diffuser:         | Opal Matte Cover |
| Length:           | (6' 7")          |
| Finish:           | Silver Anodized  |
| Installation:     | Recessed         |

## Other Mounting Instruction

Drill a hole in the aluminum profile
for the power cable.

2. Mount the end caps (B), then mount the profile on the ceiling.

3. Apply a layer of plaster to the aluminum profile and ceiling, and then paint the surface to finish.

4. Mount the LED strip (D), insert the cover (C), lead out the power cable.

5. Run the cable to the power source, connect power.