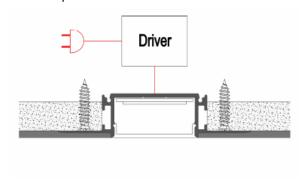

## Other Mounting Instruction

Drill a hole in the aluminum profile
for the power cable.

2. Mount the end caps (B), then mount the profile on the ceiling.

3. Apply a layer of plaster to the aluminum profile and ceiling, and then paint the surface to finish.

4. Mount the LED strip (D), insert the cover (C), lead out the power cable.

5. Run the cable to the power source, connect power.