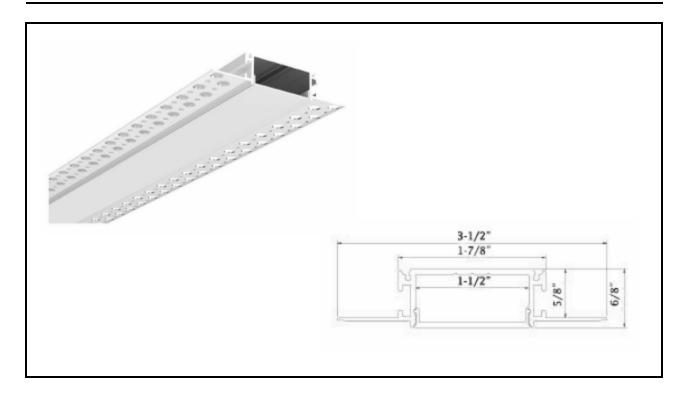

## **ALP6081**

## Main parts needed to mount the extrusion

| Specification     |                  |
|-------------------|------------------|
| Aluminum Profile: | ALP6081          |
| Diffuser:         | Opal Matte Cover |
| Length:           | (6' 7")          |
| Finish:           | Silver Anodized  |
| Installation:     | Recessed         |