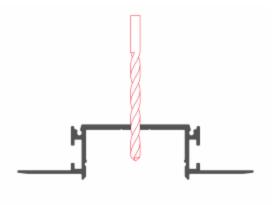

## Other Mounting Instruction

Drill a hole in the aluminum profile
for the power cable.

2. Mount the end caps (B), then mount the profile on the ceiling.

3. Apply a layer of plaster to the aluminum profile and ceiling, and then paint the surface to finish.