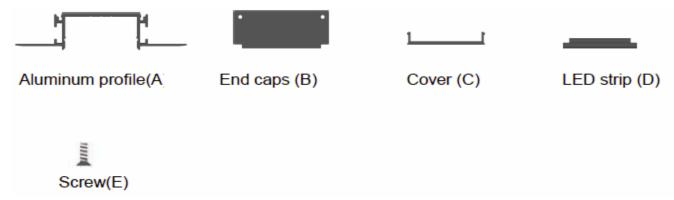

## Main parts needed to mount the extrusion

| Specification     |                  |
|-------------------|------------------|
| Aluminum Profile: | ALP6081          |
| Diffuser:         | Opal Matte Cover |
| Length:           | (6' 7")          |
| Finish:           | Silver Anodized  |
| Installation:     | Recessed         |

## Other Mounting Instruction

Drill a hole in the aluminum profile
for the power cable.

2. Mount the end caps (B), then mount the profile on the ceiling.

3. Apply a layer of plaster to the aluminum profile and ceiling, and then paint the surface to finish.

4. Mount the LED strip (D), insert the cover (C), lead out the power cable.

5. Run the cable to the power source, connect power.