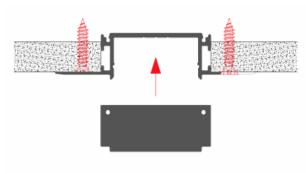

## Other Mounting Instruction

Drill a hole in the aluminum profile
for the power cable.

2. Mount the end caps (B), then mount the profile on the ceiling.

3. Apply a layer of plaster to the aluminum profile and ceiling, and then paint the surface to finish.