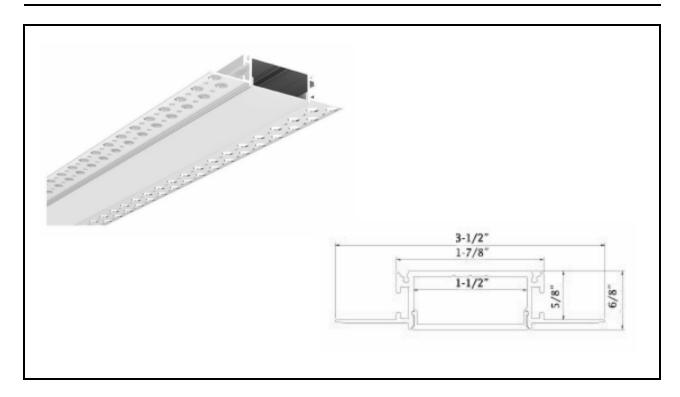

## **ALP6081**

## Main parts needed to mount the extrusion

| Specification     |                                                                 |
|-------------------|-----------------------------------------------------------------|
| Aluminum Profile: | ALP6081                                                         |
| Diffuser:         | PCdiffusedcover/PMMAopalcover/PMMAsemi-clearcover/PMMAclearcove |
| Length:           | (79") 79 inches                                                 |
| Finish:           | Silver Anodized                                                 |
| Installation:     | Recessed                                                        |