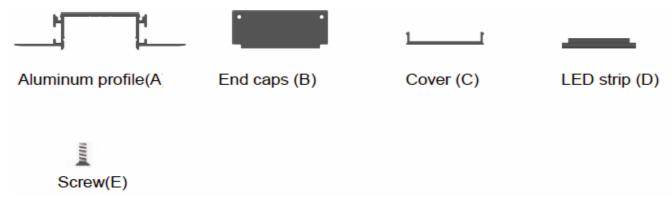

## Main parts needed to mount the extrusion

| Specification     |                                                                 |
|-------------------|-----------------------------------------------------------------|
| Aluminum Profile: | ALP6081                                                         |
| Diffuser:         | PCdiffusedcover/PMMAopalcover/PMMAsemi-clearcover/PMMAclearcove |
| Length:           | (79") 79 inches                                                 |
| Finish:           | Silver Anodized                                                 |
| Installation:     | Recessed                                                        |

## Other Mounting Instruction

Drill a hole in the aluminum profile
for the power cable.

2. Mount the end caps (B), then mount the profile on the ceiling.

3. Apply a layer of plaster to the aluminum profile and ceiling, and then paint the surface to finish.

4. Mount the LED strip (D), insert the cover (C), lead out the power cable.

5. Run the cable to the power source, connect power.