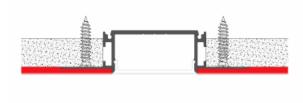

## Main parts needed to mount the extrusion

| Specification     |                                                                 |
|-------------------|-----------------------------------------------------------------|
| Aluminum Profile: | ALP6081                                                         |
| Diffuser:         | PCdiffusedcover/PMMAopalcover/PMMAsemi-clearcover/PMMAclearcove |
| Length:           | (79") 79 inches                                                 |
| Finish:           | Silver Anodized                                                 |
| Installation:     | Recessed                                                        |

## Other Mounting Instruction

Drill a hole in the aluminum profile
for the power cable.

2. Mount the end caps (B), then mount the profile on the ceiling.

3. Apply a layer of plaster to the aluminum profile and ceiling, and then paint the surface to finish.

4. Mount the LED strip (D), insert the cover (C), lead out the power cable.

5. Run the cable to the power source, connect power.