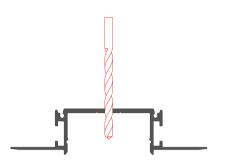

# **Mounting Instruction**

1.Drill a hole in the aluminum profile(A) for the power cable.

2. Mount the end caps (B) , then mount the profile on the ceiling.

3. Apply a layer of plaster to the aluminum profile and ceiling, and then paint the surface to finish.