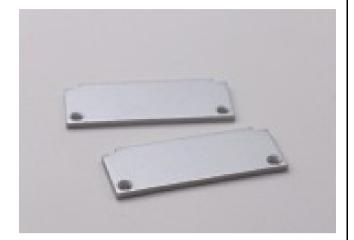

4. Mount the LED strip(D), insert the cover(C), lead out the power cable.

5.Run the cable to the power source, connect power.

EC-ALP6081R

**End Caps** 

Inside 90 Degree Connector