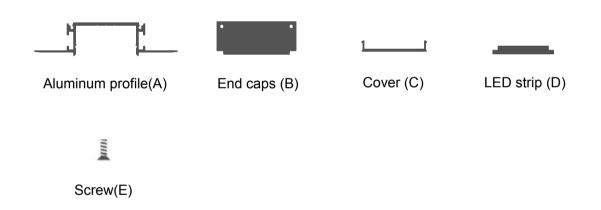

### **ALP-6081R**

# **Mounting Instruction**



#### Main parts needed to mount the extrusion



#### **Tools needed for mounting:**

Screwdriver and Drill

Sales@infigreen.com



# **Mounting Instruction**

1.Drill a hole in the aluminum profile(A) for the power cable.



2. Mount the end caps (B) , then mount the profile on the ceiling.



3. Apply a layer of plaster to the aluminum profile and ceiling, and then paint the surface to finish.

4. Mount the LED strip(D), insert the cover(C), lead out the power cable.





5.Run the cable to the power source, connect power.







EC-ALP6081R



**End Caps** 





Inside 90 Degree Connector

#### JC90-ALP6081R



Flat L Connector

### JC90OL-ALP6081R



Outside 90 Degree Connector