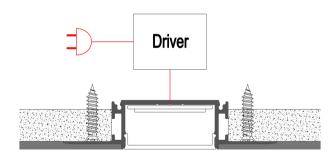

# **Mounting Instruction**

1.Drill a hole in the aluminum profile(A) for the power cable.

2. Mount the end caps (B) , then mount the profile on the ceiling.

3. Apply a layer of plaster to the aluminum profile and ceiling, and then paint the surface to finish.

4. Mount the LED strip(D), insert the cover(C), lead out the power cable.

5.Run the cable to the power source, connect power.

EC-ALP6081R

**End Caps** 

Inside 90 Degree Connector