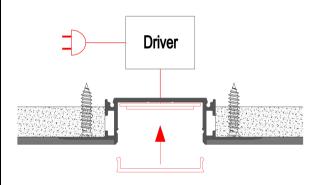

# **Mounting Instruction**

1.Drill a hole in the aluminum profile(A) for the power cable.

2. Mount the end caps (B) , then mount the profile on the ceiling.

3. Apply a layer of plaster to the aluminum profile and ceiling, and then paint the surface to finish.

4. Mount the LED strip(D), insert the cover(C), lead out the power cable.

5.Run the cable to the power source, connect power.

EC-ALP6081R

**End Caps** 

Inside 90 Degree Connector