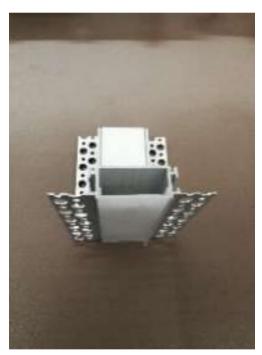

4. Mount the LED strip(D), insert the cover(C), lead out the power cable.

5.Run the cable to the power source, connect power.

EC-ALP6081R

**End Caps** 

Inside 90 Degree Connector