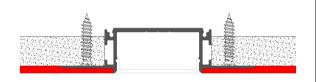

# **Mounting Instruction**

1.Drill a hole in the aluminum profile(A) for the power cable.

2. Mount the end caps (B) , then mount the profile on the ceiling.

3. Apply a layer of plaster to the aluminum profile and ceiling, and then paint the surface to finish.