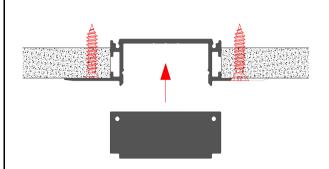

# **Mounting Instruction**

1.Drill a hole in the aluminum profile(A) for the power cable.

2. Mount the end caps (B) , then mount the profile on the ceiling.

3. Apply a layer of plaster to the aluminum profile and ceiling, and then paint the surface to finish.