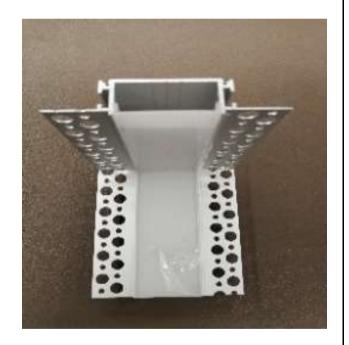

4. Mount the LED strip(D), insert the cover(C), lead out the power cable.

5.Run the cable to the power source, connect power.

EC-ALP6081R

**End Caps** 

Inside 90 Degree Connector

#### JC90-ALP6081R

Flat L Connector