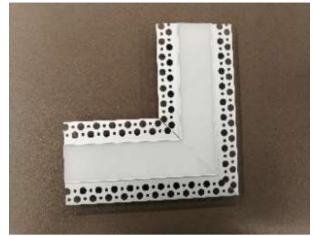

### **ALP-6081R**

# **Mounting Instruction**



#### Main parts needed to mount the extrusion



#### **Tools needed for mounting:**

Screwdriver and Drill

Sales@infigreen.com



# **Mounting Instruction**

1.Drill a hole in the aluminum profile(A) for the power cable.



2. Mount the end caps (B) , then mount the profile on the ceiling.



3. Apply a layer of plaster to the aluminum profile and ceiling, and then paint the surface to finish.

4. Mount the LED strip(D), insert the cover(C), lead out the power cable.





5.Run the cable to the power source, connect power.







EC-ALP6081R



**End Caps** 





Inside 90 Degree Connector

#### JC90-ALP6081R



Flat L Connector

### JC90OL-ALP6081R



Outside 90 Degree Connector