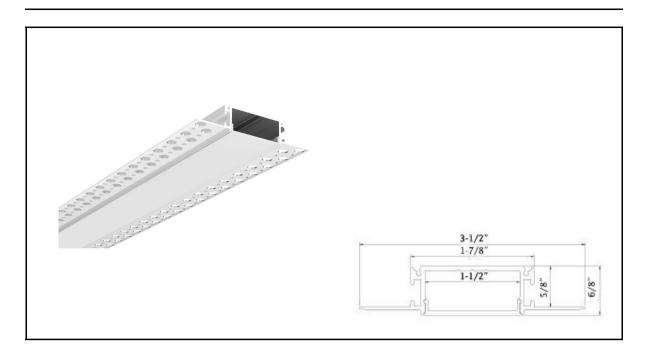

### **ALP-6081R**

# **Mounting Instruction**



#### Main parts needed to mount the extrusion



#### **Tools needed for mounting:**

Screwdriver and Drill

Sales@infigreen.com



# **Mounting Instruction**

1.Drill a hole in the aluminum profile(A) for the power cable.



2. Mount the end caps (B) , then mount the profile on the ceiling.



3. Apply a layer of plaster to the aluminum profile and ceiling, and then paint the surface to finish.

4. Mount the LED strip(D), insert the cover(C), lead out the power cable.





5.Run the cable to the power source, connect power.







EC-ALP6081R



**End Caps** 





Inside 90 Degree Connector

#### JC90-ALP6081R



Flat L Connector

### JC90OL-ALP6081R



Outside 90 Degree Connector