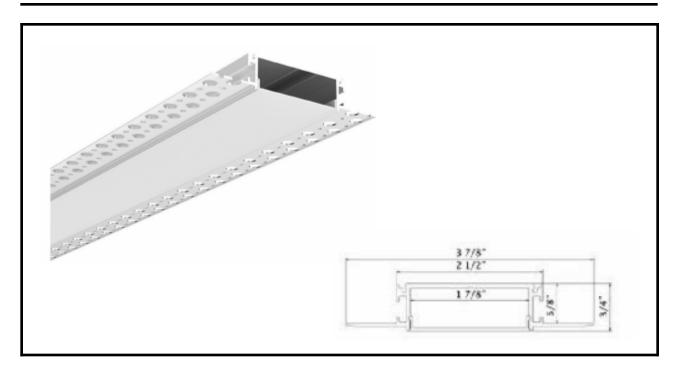

## **ALP6083R**

## Main parts needed to mount the extrusion

| Specification     |                  |
|-------------------|------------------|
| Aluminum Profile: | ALP6083R         |
| Diffuser:         | Opal Matte Cover |
| Length:           | (6' 7")          |
| Finish:           | Silver Anodized  |
| Installation:     | Recessed         |