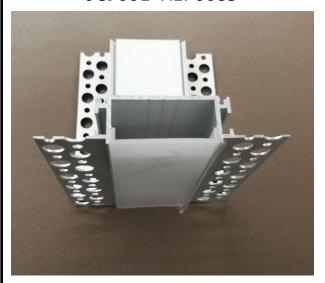

## Main parts needed to mount the extrusion

| Specification     |                  |
|-------------------|------------------|
| Aluminum Profile: | ALP6083R         |
| Diffuser:         | Opal Matte Cover |
| Length:           | (6' 7")          |
| Finish:           | Silver Anodized  |
| Installation:     | Recessed         |

## Other Mounting Instruction

Drill a hole in the aluminum profile
for the power cable.

2. Mount the end caps (B), then mount the profile on the ceiling.

3. Apply a layer of plaster to the aluminum profile and ceiling, and then paint the surface to finish.

4. Mount the LED strip (D), insert the cover (C), lead out the power cable.

5. Run the cable to the power source, connect power.