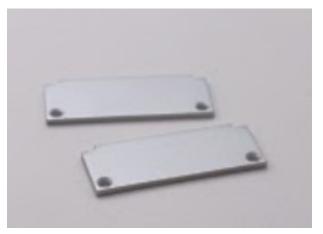

## Other Mounting Instruction

Drill a hole in the aluminum profile
for the power cable.

2. Mount the end caps (B), then mount the profile on the ceiling.

3. Apply a layer of plaster to the aluminum profile and ceiling, and then paint the surface to finish.

## ALP6081 Accessories

JC90IL-ALP6083

JC900L-ALP6083

JC90-ALP6083

ALP6083

END CAP