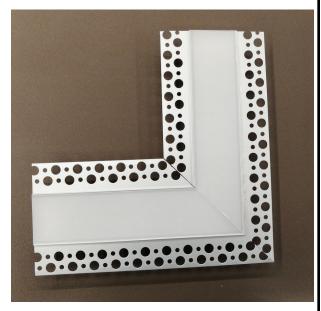

## Main parts needed to mount the extrusion

| Specification     |                  |
|-------------------|------------------|
| Aluminum Profile: | ALP6083R         |
| Diffuser:         | Opal Matte Cover |
| Length:           | (6' 7")          |
| Finish:           | Silver Anodized  |
| Installation:     | Recessed         |

## Other Mounting Instruction

Drill a hole in the aluminum profile
for the power cable.

2. Mount the end caps (B), then mount the profile on the ceiling.

3. Apply a layer of plaster to the aluminum profile and ceiling, and then paint the surface to finish.

4. Mount the LED strip (D), insert the cover (C), lead out the power cable.

5. Run the cable to the power source, connect power.