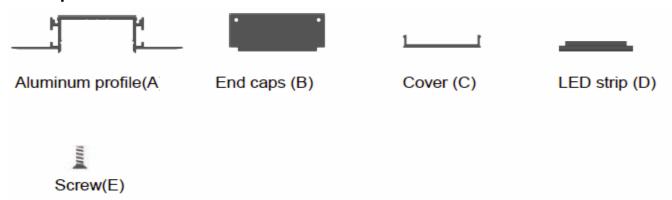

## Main parts needed to mount the extrusion

| Specification     |                  |
|-------------------|------------------|
| Aluminum Profile: | ALP6083R         |
| Diffuser:         | Opal Matte Cover |
| Length:           | (6' 7")          |
| Finish:           | Silver Anodized  |
| Installation:     | Recessed         |

## Other Mounting Instruction

Drill a hole in the aluminum profile
for the power cable.

2. Mount the end caps (B), then mount the profile on the ceiling.

3. Apply a layer of plaster to the aluminum profile and ceiling, and then paint the surface to finish.

4. Mount the LED strip (D), insert the cover (C), lead out the power cable.

5. Run the cable to the power source, connect power.