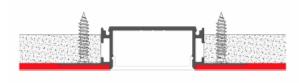

## Main parts needed to mount the extrusion

| Specification     |                  |
|-------------------|------------------|
| Aluminum Profile: | ALP6083R         |
| Diffuser:         | Opal Matte Cover |
| Length:           | (6' 7")          |
| Finish:           | Silver Anodized  |
| Installation:     | Recessed         |