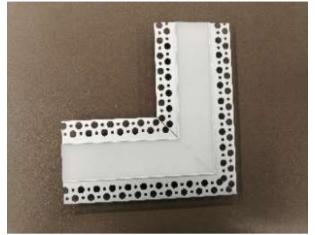

4. Mount the LED strip(D), insert the cover(C), lead out the power cable.

5.Run the cable to the power source, connect power.

EC-ALP6083R

End Caps

Inside 90 Degree Connector

JC90-ALP6083R

Flat L Connector

JC90OL-ALP6083R

Outside 90 Degree Connector