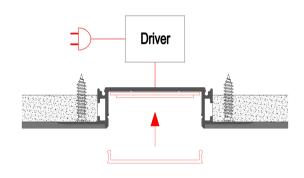

# **Mounting Instruction**

1.Drill a hole in the aluminum profile(A) for the power cable.

2.Mount the end caps (B) ,then mount the profile on the ceiling.

3. Apply a layer of plaster to the aluminum profile and ceiling, and then paint the surface to finish.

4. Mount the LED strip(D), insert the cover(C), lead out the power cable.

5.Run the cable to the power source, connect power.

EC-ALP6083R

End Caps

Inside 90 Degree Connector

JC90-ALP6083R

Flat L Connector

JC90OL-ALP6083R