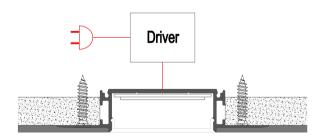

4. Mount the LED strip(D), insert the cover(C), lead out the power cable.

5.Run the cable to the power source, connect power.

EC-ALP6083R

End Caps

Inside 90 Degree Connector

JC90-ALP6083R

Flat L Connector

JC90OL-ALP6083R