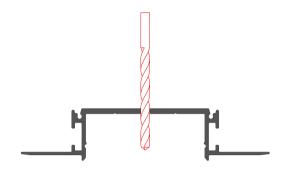

# **Mounting Instruction**

1.Drill a hole in the aluminum profile(A) for the power cable.

2.Mount the end caps (B) ,then mount the profile on the ceiling.

3. Apply a layer of plaster to the aluminum profile and ceiling, and then paint the surface to finish.