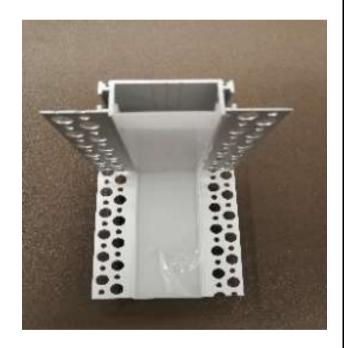

### **ALP-6083R**

# **Mounting Instruction**



#### Main parts needed to mount the extrusion



### **Tools needed for mounting:**

Screwdriver and Drill

Sales@infigreen.com



# **Mounting Instruction**

1.Drill a hole in the aluminum profile(A) for the power cable.

2.Mount the end caps (B) ,then mount the profile on the ceiling.





3. Apply a layer of plaster to the aluminum profile and ceiling, and then paint the surface to finish.

4. Mount the LED strip(D), insert the cover(C), lead out the power cable.





5.Run the cable to the power source, connect power.







EC-ALP6083R



End Caps





Inside 90 Degree Connector

JC90-ALP6083R



Flat L Connector

JC90OL-ALP6083R



Outside 90 Degree Connector