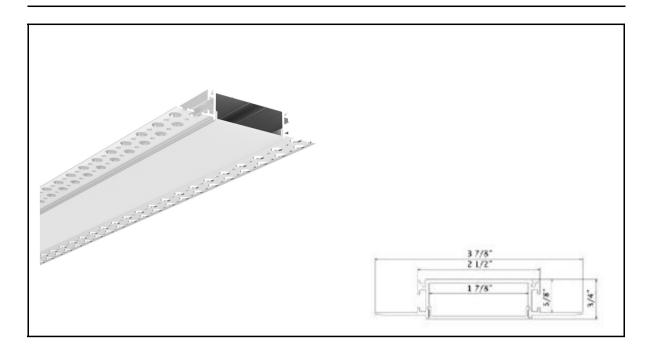

### **ALP-6083R**

# **Mounting Instruction**



#### Main parts needed to mount the extrusion



### **Tools needed for mounting:**

Screwdriver and Drill

Sales@infigreen.com



# **Mounting Instruction**

1.Drill a hole in the aluminum profile(A) for the power cable.

2.Mount the end caps (B) ,then mount the profile on the ceiling.





3. Apply a layer of plaster to the aluminum profile and ceiling, and then paint the surface to finish.

4. Mount the LED strip(D), insert the cover(C), lead out the power cable.





5.Run the cable to the power source, connect power.







EC-ALP6083R



End Caps





Inside 90 Degree Connector

JC90-ALP6083R



Flat L Connector

JC90OL-ALP6083R



Outside 90 Degree Connector