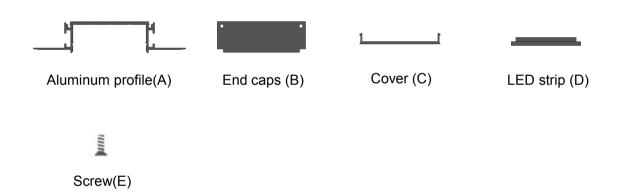

### **ALP-6083R**

# **Mounting Instruction**



#### Main parts needed to mount the extrusion



### **Tools needed for mounting:**

Screwdriver and Drill

Sales@infigreen.com



# **Mounting Instruction**

1.Drill a hole in the aluminum profile(A) for the power cable.

2.Mount the end caps (B) ,then mount the profile on the ceiling.





3. Apply a layer of plaster to the aluminum profile and ceiling, and then paint the surface to finish.

4. Mount the LED strip(D), insert the cover(C), lead out the power cable.





5.Run the cable to the power source, connect power.







EC-ALP6083R



End Caps





Inside 90 Degree Connector

JC90-ALP6083R



Flat L Connector

JC90OL-ALP6083R



Outside 90 Degree Connector