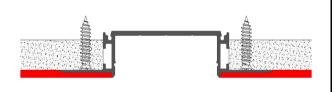

# **Mounting Instruction**

1.Drill a hole in the aluminum profile(A) for the power cable.

2.Mount the end caps (B) ,then mount the profile on the ceiling.

3. Apply a layer of plaster to the aluminum profile and ceiling, and then paint the surface to finish.