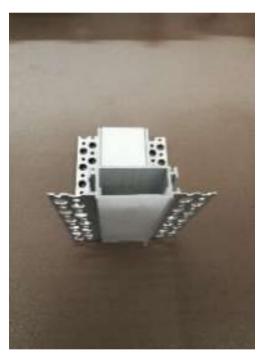

### **ALP-6083R**

# **Mounting Instruction**



#### Main parts needed to mount the extrusion



### **Tools needed for mounting:**

Screwdriver and Drill

Sales@infigreen.com



# **Mounting Instruction**

1.Drill a hole in the aluminum profile(A) for the power cable.

2.Mount the end caps (B) ,then mount the profile on the ceiling.





3. Apply a layer of plaster to the aluminum profile and ceiling, and then paint the surface to finish.

4. Mount the LED strip(D), insert the cover(C), lead out the power cable.





5.Run the cable to the power source, connect power.







EC-ALP6083R



End Caps





Inside 90 Degree Connector

JC90-ALP6083R



Flat L Connector

JC90OL-ALP6083R



Outside 90 Degree Connector