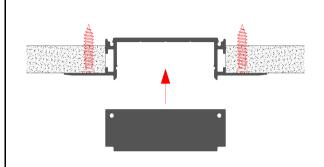

# **Mounting Instruction**

1.Drill a hole in the aluminum profile(A) for the power cable.

2.Mount the end caps (B) ,then mount the profile on the ceiling.

3. Apply a layer of plaster to the aluminum profile and ceiling, and then paint the surface to finish.