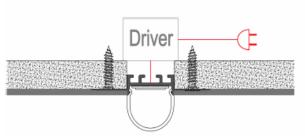

- 3. Mount the LED strip (E), insert the cover (D) lead out the power cable.
- 4. Run the cable to the power source to connect power.

## ALP6110R Accessories