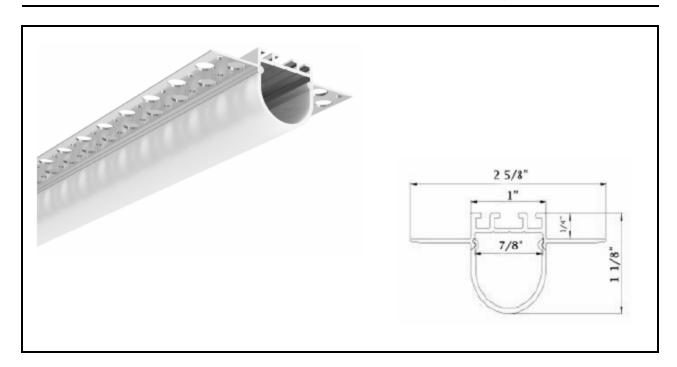

### **ALP6110R**

# Main parts needed to mount the extrusion

| Specification     |                  |
|-------------------|------------------|
| Aluminum Profile: | ALP6110R         |
| Diffuser:         | Opal Matte Cover |
| Length:           | (6' 7")          |
| Finish:           | Silver Anodized  |
| Installation:     | Recessed         |