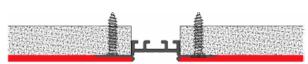

## Other Mounting Instruction

- 1. Insert the end caps (B) and ©, then mount the aluminum profile (A) on the ceiling.
- 2. Apply a layer of plaster to the aluminum profile and ceiling, then paint the surface to finish.

- 3. Mount the LED strip (E), insert the cover (D) lead out the power cable.
- 4. Run the cable to the power source to connect power.