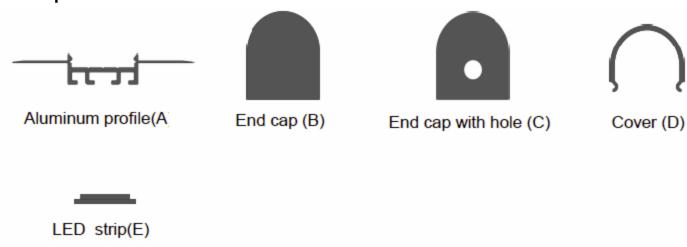

## Other Mounting Instruction

- 1. Insert the end caps (B) and ©, then mount the aluminum profile (A) on the ceiling.
- 2. Apply a layer of plaster to the aluminum profile and ceiling, then paint the surface to finish.

- 3. Mount the LED strip (E), insert the cover (D) lead out the power cable.
- 4. Run the cable to the power source to connect power.

## ALP6110R Accessories

## EC-ALP6110R

End Cap