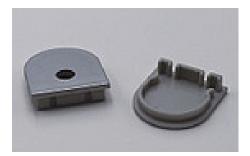

### **ALP6110R**



# Main parts needed to mount the extrusion



| Specification     |                  |
|-------------------|------------------|
| Aluminum Profile: | ALP6110R         |
| Diffuser:         | Opal Matte Cover |
| Length:           | (6' 7")          |
| Finish:           | Silver Anodized  |
| Installation:     | Recessed         |



## Other Mounting Instruction

- 1. Insert the end caps (B) and ©, then mount the aluminum profile (A) on the ceiling.
- 2. Apply a layer of plaster to the aluminum profile and ceiling, then paint the surface to finish.





- 3. Mount the LED strip (E), insert the cover (D) lead out the power cable.
- 4. Run the cable to the power source to connect power.







## ALP6110R Accessories

## EC-ALP6110R



End Cap