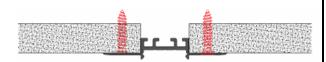

## Other Mounting Instruction

- 1. Insert the end caps (B) and ©, then mount the aluminum profile (A) on the ceiling.
- 2. Apply a layer of plaster to the aluminum profile and ceiling, then paint the surface to finish.

- 3. Mount the LED strip (E), insert the cover (D) lead out the power cable.
- 4. Run the cable to the power source to connect power.