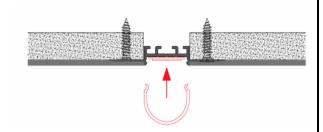

- 3. Mount the LED strip (E), insert the cover (D) lead out the power cable.
- 4. Run the cable to the power source to connect power.