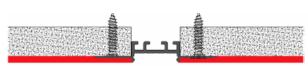

## Other Mounting Instruction

- 1. Insert the end caps (B) and ©, then mount the aluminum profile (A) on the ceiling.
- 2. Apply a layer of plaster to the aluminum profile and ceiling, then paint the surface to finish.

- 3. Mount the LED strip (E), insert the cover (D) lead out the power cable.
- 4. Run the cable to the power source to connect power.