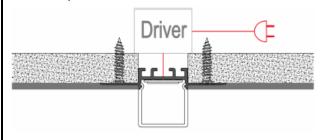

## Other Mounting Instruction

- 1. Insert the end caps (B) and ©, then mount the aluminum profile (A) on the ceiling.
- 2. Apply a layer of plaster to the aluminum profile and ceiling, then paint the surface to finish.

- 3. Mount the LED strip (E), insert the cover (D) lead out the power cable.
- 4. Run the cable to the power source to connect power.