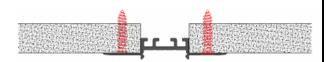

## Other Mounting Instruction

- 1. Insert the end caps (B) and ©, then mount the aluminum profile (A) on the ceiling.
- 2. Apply a layer of plaster to the aluminum profile and ceiling, then paint the surface to finish.