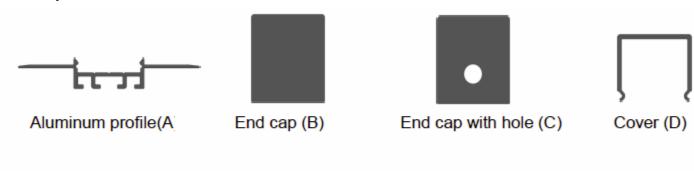

## Other Mounting Instruction

- 1. Insert the end caps (B) and ©, then mount the aluminum profile (A) on the ceiling.
- 2. Apply a layer of plaster to the aluminum profile and ceiling, then paint the surface to finish.

- 3. Mount the LED strip (E), insert the cover (D) lead out the power cable.
- 4. Run the cable to the power source to connect power.