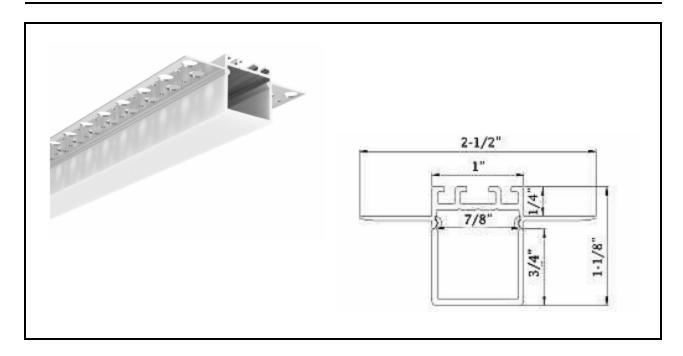

## **ALP6110S**

## Main parts needed to mount the extrusion

| Specification     |                  |
|-------------------|------------------|
| Aluminum Profile: | ALP6110S         |
| Diffuser:         | Opal Matte Cover |
| Length:           | (6' 7")          |
| Finish:           | Silver Anodized  |
| Installation:     | Recessed         |