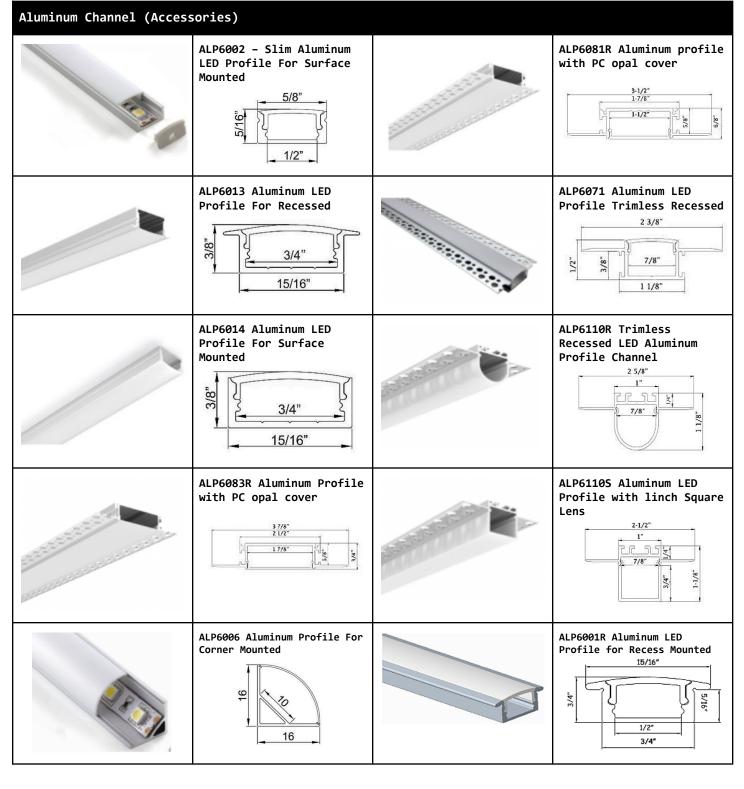

#### LED-Flexible Spotless Linear

One of the most common ways to install LED strip light is with an LED channel. In addition to protecting and concealing your LED strip, it provides a polished and professional look for your lighting installation. We offer channels that can be surface mounted, hung, clip mounted, recessed, magnetically adhered and stair mounted. Channel systems consist of two main parts: aluminum channel and a diffuser or lens. We offer a number of standard designs, as well as some specialized extrusions for specific applications. (More Detail: www.infigreen.com/channel-led/)