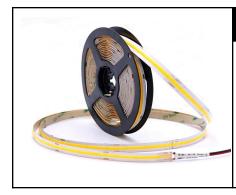

#### LED-Flexible Spotless Linear

### Product Description

Infinity Green Lighting Corporation LED Strip was designed and created to make innovation an objective with unique designs. Our strip allows low power usage with LED features extending up to 5 meters (16.4 ft) with adjustable cutting size up to your preference and serves at the top quality in the market. One driver and voltage regulator is enough to run the strip efficiently. In order to reduce time installation on the LED Strip, installation was simply allowed on most surfaces with 3M double-sided tape.

#### res

- Decent Display Light Source
- Under-Shelf & Under Cabinet
- User and Installation Friendly
- Long Distance Strip Run
- Low Profile/Great Flexibilities
- **3M Installation Stick Tapes**
- Various Dimmable Option
- Channel Options
- Adjustable Cutting