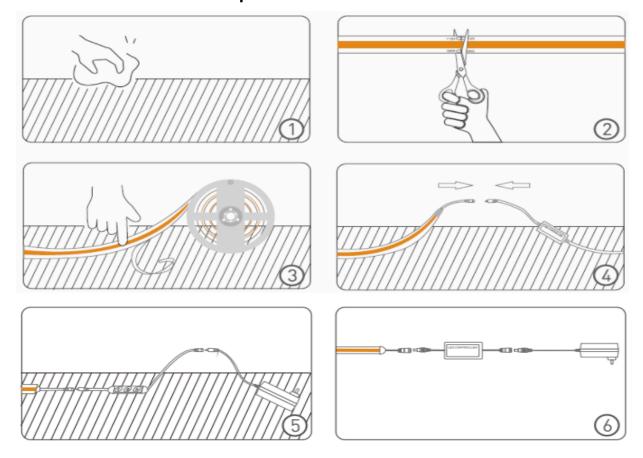

INFINITY GREEN LIGHTING

www.infigreen.com
sales@infigreen.com

41 Ludlow Street

LED-Flexible Spotless Linear **Installation Steps** 

24VDC

# Safety Instructions

- 1. Open the package and check if all the components are complete, then unrolling the led strip, and connect the COBstrip to controller and driver and light it up to check if all parts are in good condition or not. The connect method should refer to the wiring diagram.
- 2. Clean the surface on the installation surface, make sure it's clean, dry and smooth, Or it will reduce the adhesiveness of the back tape. Remember the back tape could be only used one time. The COB strip will fall off if the surface is not in good condition or the back tape is reused.
- 3. Measure the length required on the surface and cut the COB strip accordingly.
- 4. Tear off the back tape and paste the strip to the surface smoothly and correctly. Connect the COB strip to the controller and driver based on the diagram.
- 5. Fix the driver, make sure all the components are tightly and not fall off.