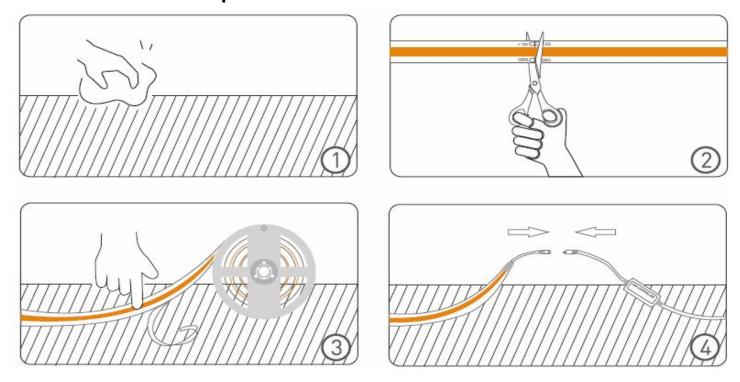

## **Installation Steps**

### **Instructions**

- 1. Open the package and check if all the components are complete, then unrolling the led strip, and connect the COBstrip to controller and driver and light it up to check if all parts are in good condition or not. The connect method should refer to the wiring diagram.
- 2. Clean the surface on the installation surface, make sure it's clean, dry and smooth, Or it will reduce the adhesiveness of the back tape. Remember the back tape could be only used one time. The COB strip will fall off if the surface is not in good condition or the back tape is reused.
- 3. Measure the length required on the surface and cut the COB strip accordingly.
- 4. Tear off the back tape and paste the strip to the surface smoothly and correctly. Connect the COB strip to the controller and driver based on the diagram.
- 5. Fix the driver, make sure all the components are tightly and not fall off.