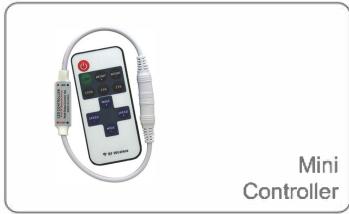

#### Packing Product List

- Plug-in UL 36W adapter x1
- Mini Controller with RF 11 Key remote x1
- 16.4ft 320 Chip COB LED Strip x1
- User Manual x 1