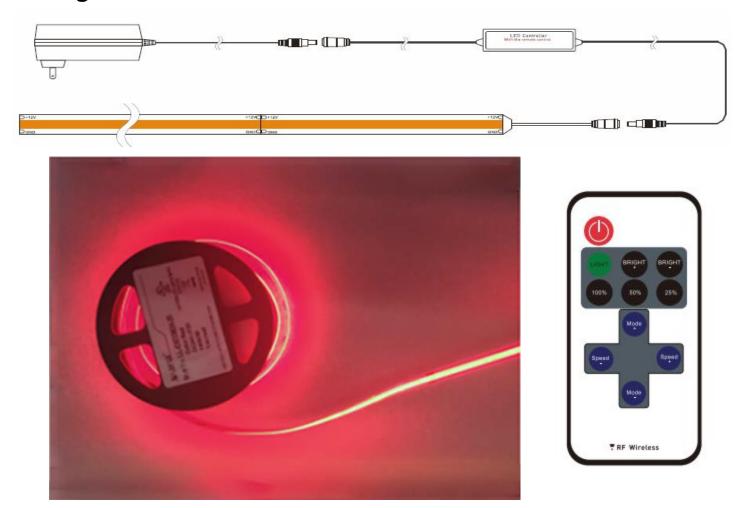

#### Packing Product List

- Plug-in UL 36W adapter x1
- Mini Controller with RF 11 Key remote x1
- 16.4ft 320 Chip COB LED Strip x1
- User Manual x 1

#### **Specifications**

| Length:                  | 16.4ft              |
|--------------------------|---------------------|
| Rated Power (LED Strip): | 24v/30W             |
| Chips:                   | 320 Pcs/m           |
| Cutting Unit:            | Every 3.93 inch     |
| Dimmer:                  | Mini Controller     |
| Adapter:                 | AC100-240V, 50-60Hz |
| Rated Power (Adapter):   | 36V1.5A/36W         |

### Wiring