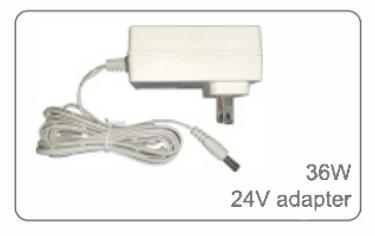

#### Packing Product List

- Plug-in UL 36W adapter x1
- Mini Controller with RF 11 Key remote x1
- 16.4ft 320 Chip COB LED Strip x1
- User Manual x 1

#### **Specifications**

| Length:                  | 16.4ft              |
|--------------------------|---------------------|
| Rated Power (LED Strip): | 24v/30W             |
| Chips:                   | 320 Pcs/m           |
| Cutting Unit:            | Every 3.93 inch     |
| Dimmer:                  | Mini Controller     |
| Adapter:                 | AC100-240V, 50-60Hz |
| Rated Power (Adapter):   | 36V1.5A/36W         |