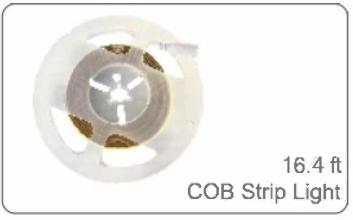

#### Packing Product List

- Plug-in UL 36W adapter x1
- Mini Controller with RF 11 Key remote x1
- 16.4ft 320 Chip COB LED Strip x1
- User Manual x 1

#### **Specifications**

| Length:                  | 16.4ft              |
|--------------------------|---------------------|
| Rated Power (LED Strip): | 24v/30W             |
| Chips:                   | 320 Pcs/m           |
| Cutting Unit:            | Every 3.93 inch     |
| Dimmer:                  | Mini Controller     |
| Adapter:                 | AC100-240V, 50-60Hz |
| Rated Power (Adapter):   | 36V1.5A/36W         |