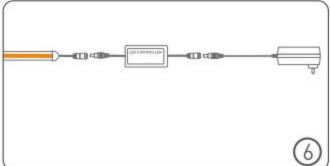

## **Installation Steps**

### **Instructions**

- 1. Open the package and check if all the components are complete, then unrolling the led strip, and connect the COBstrip to controller and driver and light it up to check if all parts are in good condition or not. The connect method should refer to the wiring diagram.
- 2. Clean the surface on the installation surface, make sure it's clean, dry and smooth, Or it will reduce the adhesiveness of the back tape. Remember the back tape could be only used one time. The COB strip will fall off if the surface is not in good condition or the back tape is reused.
- 3. Measure the length required on the surface and cut the COB strip accordingly.
- 4. Tear off the back tape and paste the strip to the surface smoothly and correctly. Connect the COB strip to the controller and driver based on the diagram.
- 5. Fix the driver, make sure all the components are tightly and not fall off.