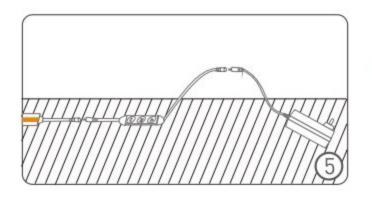

## **Installation Steps**

### **Instructions**

- 1. Open the package and check if all the components are complete, then unrolling the led strip, and connect the COBstrip to controller and driver and light it up to check if all parts are in good condition or not. The connect method should refer to the wiring diagram.
- 2. Clean the surface on the installation surface, make sure it's clean, dry and smooth, Or it will reduce the adhesiveness of the back tape. Remember the back tape could be only used one time. The COB strip will fall off if the surface is not in good condition or the back tape is reused.
- 3. Measure the length required on the surface and cut the COB strip accordingly.
- 4. Tear off the back tape and paste the strip to the surface smoothly and correctly. Connect the COB strip to the controller and driver based on the diagram.
- 5. Fix the driver, make sure all the components are tightly and not fall off.