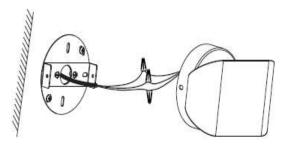

|
|              |         | 6000K*     |        |         |        |

## SERIES-CY-LSBA100AW- WALL LIGHT



\*Made to order

#### INSTALLATION



-CAUTION A

Before starting installation of this fixture or removal of a previous fixture, disconnect the power by turning off the circuit breaker or remove the fuse in the fuse box.

- 1. Carefully unpack the fixture and lay out all parts on clean surface.
- Attach rectangular crossbar to circular crossbar with two screws and two locknuts as the backplate.



Screws (x2)



The Backplate

 Install backplate to junction box with two mounting screws preassembled on box. Make sure wires of junction box runs through the middle hole of the backplate.



Connect wires of power supply to wires of the fixture. And fasten ground wire to green wire.



5. Mount the fixture over the backplate with 2 screws beside.