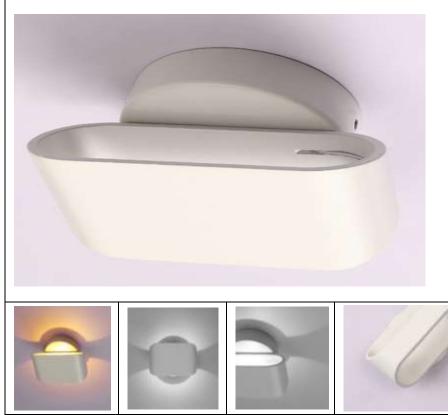

#### **SPECIFICATIONS**

- Light Source : LED
- Wattage: 12W
- Voltage: 120V

•

•

- Material: Aluminum
- **Color Temp:**3000к/4100к/6000к
- Dimming: Dimmable
- Finish: WHITE
  - Dimension:6-1/4(W)x3-7/8(H)x3-3/8"(D)

#### **FEATURES**

More than a functional lighting element, BABA led wall light can be used to create a composition that lends extra cachet to the setting. If you are looking to add some fun and style to your project, you can combine multiple BABA led wall light to create an attractive Composition.

| Model        | Wattage | Color Temp | Lumen  | Voltage | Finish |
|--------------|---------|------------|--------|---------|--------|
| IG-LSBA100AW | 12W     | 3000K      | 1020lm | 120V    | White  |
|              |         | 4100K*     |        |         |        |
|              |         | 6000K*     |        |         |        |