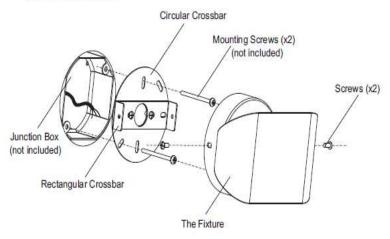

#### INSTALLATION

-CAUTION A

Before starting installation of this fixture or removal of a previous fixture, disconnect the power by turning off the circuit breaker or remove the fuse in the fuse box.

- 1. Carefully unpack the fixture and lay out all parts on clean surface.
- Attach rectangular crossbar to circular crossbar with two screws and two locknuts as the backplate.

Screws (x2)

The Backplate

 Install backplate to junction box with two mounting screws preassembled on box. Make sure wires of junction box runs through the middle hole of the backplate.

Connect wires of power supply to wires of the fixture. And fasten ground wire to green wire.

5. Mount the fixture over the backplate with 2 screws beside.