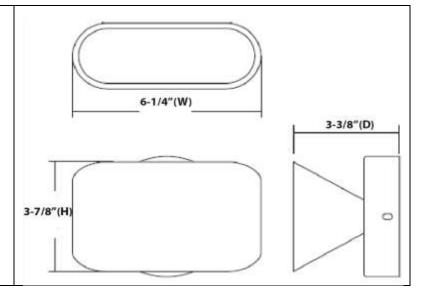

#### **SPECIFICATIONS**

- Light Source : LED
- Wattage: 12W
- Voltage: 120V

•

•

- Material: Aluminum
- **Color Temp:**3000к/4100к/6000к
- Dimming: Dimmable
- Finish: WHITE
  - Dimension:6-1/4(W)x3-7/8(H)x3-3/8"(D)