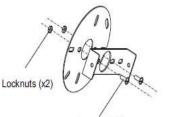

#### INSTALLATION

-CAUTION A

Before starting installation of this fixture or removal of a previous fixture, disconnect the power by turning off the circuit breaker or remove the fuse in the fuse box.

- 1. Carefully unpack the fixture and lay out all parts on clean surface.
- Attach rectangular crossbar to circular crossbar with two screws and two locknuts as the backplate.