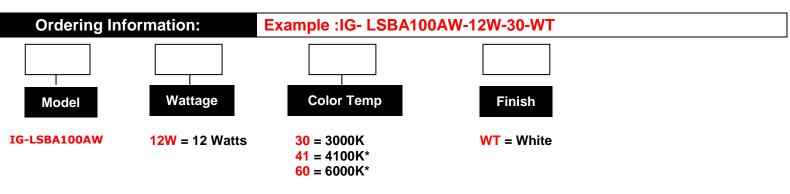

| Model        | Wattage | Color Temp | Lumen  | Voltage | Finish |
|--------------|---------|------------|--------|---------|--------|
| IG-LSBA100AW | 12W     | 3000K      | 1020lm | 120V    | White  |
|              |         | 4100K*     |        |         |        |
|              |         | 6000K*     |        |         |        |