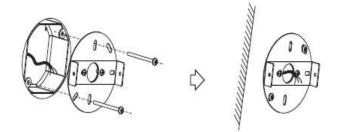

Screws (x2)

The Backplate

 Install backplate to junction box with two mounting screws preassembled on box. Make sure wires of junction box runs through the middle hole of the backplate.

Connect wires of power supply to wires of the fixture. And fasten ground wire to green wire.