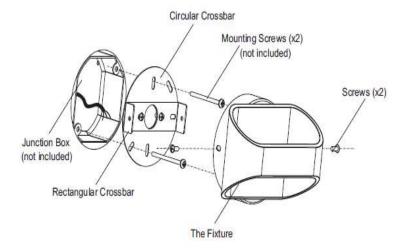

## INSTALLATION

Install backplate to junction box with two mounting screws preassembled on box.Make sure wires of junction box runs through the middle hole of the backplate.

Connect wires of power supply to wires of the fixture. And fasten ground wire to green wire.

-CAUTION A -

Before starting installation of this fixture or removal of a previous fixture, disconnect the power by turning off the circuit breaker or remove the fuse in the fuse box.

- 1. Carefully unpack the fixture and lay out all parts on clean surface.
- Attach rectangular crossbar to circular crossbar with two screws and two locknuts as the backplate.

5. Mount the fixture over the backplate with 2 screws beside.

Infinity Green Lighting Corp.

Phone: 347.871.8883

Fax: 212.966.2853