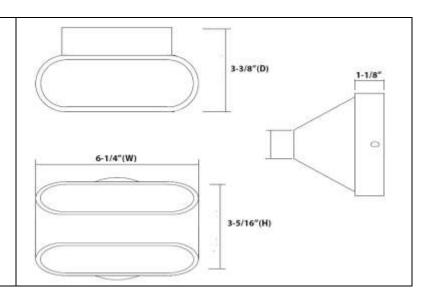

# **Infinity Green Lighting**

### SERIES-IG-LSBA035BW- WALL LIGHT











Type
Project
Catalog No.

## **SPECIFICATIONS**

Light Source : LED

Wattage: 12W

Voltage: 120V

Material: Aluminum

Color Temp:3000K/4100K/6000K

Dimming: Dimmable

Finish: WHITE

Dimension:6-1/4(W)x3-5/16(H)x3-1/4(D)

#### **FEATURES**

More than a functional lighting element, BABA led wall light can be used to create a composition that lends extra cachet to the setting. If you are looking to add some fun and style to your project, you can combine multiple BABA led wall light to create an attractive Composition.



| Model        | Wattage | Color Temp | Lumen  | Voltage | Finish |
|--------------|---------|------------|--------|---------|--------|
|              |         | 3000K      |        |         |        |
| CY-LSBA035BW | 12W     | 4100K*     | 1020lm | 120V    | White  |
|              |         | 6000K*     |        |         |        |

# SERIES-CY-LSBA035BW- WALL LIGHT

# **Ordering Information:**

# Example :IG- LSBA035BW-12W-30-WT









**IG-LSBA035BW** 

**12W** = 12 Watts

30 = 3000K 41 = 4100K\* 60 = 6000K\* WT = White

\*Made to order

## INSTALLATION



Install backplate to junction box with two mounting screws preassembled on box.Make sure wires of junction box runs through the middle hole of the backplate.



Connect wires of power supply to wires of the fixture. And faste