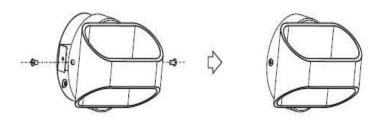

5. Mount the fixture over the backplate with 2 screws beside.

Infinity Green Lighting Corp.

Phone: 347.871.8883

Fax: 212.966.2853