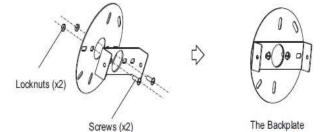

-CAUTION A -

Before starting installation of this fixture or removal of a previous fixture, disconnect the power by turning off the circuit breaker or remove the fuse in the fuse box.

- 1. Carefully unpack the fixture and lay out all parts on clean surface.
- Attach rectangular crossbar to circular crossbar with two screws and two locknuts as the backplate.