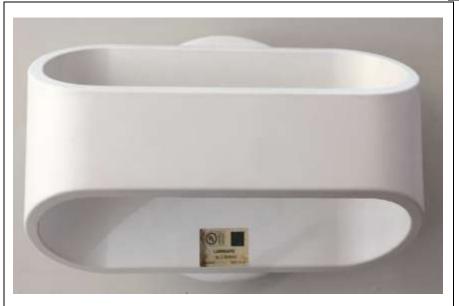

## **SPECIFICATIONS**

Light Source : LED

Wattage: 12W

Voltage: 120V

Material: Aluminum

Color Temp:3000K/4100K/6000K

Dimming: Dimmable

Finish: WHITE

Dimension:6-1/4(W)x3-5/16(H)x3-1/4(D)

| Model        | Wattage | Color Temp | Lumen  | Voltage | Finish |
|--------------|---------|------------|--------|---------|--------|
|              |         | 3000K      |        |         |        |
| CY-LSBA035BW | 12W     | 4100K*     | 1020lm | 120V    | White  |
|              |         | 6000K*     |        |         |        |