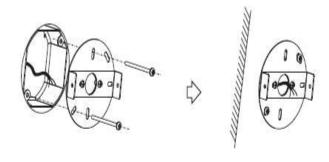

## INSTALLATION

Install backplate to junction box with two mounting screws preassembled on box.Make sure wires of junction box runs through the middle hole of the backplate.

Connect wires of power supply to wires of the fixture. And fasten ground wire to green wire.