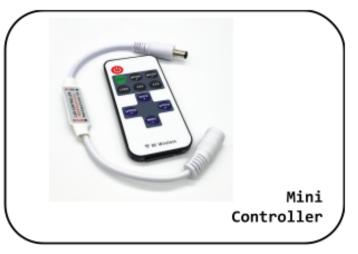

# Packing Product List

- 1. Plug-in UL 36W adapter x1
- 2. Mini Controller with RF 11 Key remote x1
- 3. 5m (16.4ft) 320 Chip COB LED Strip x1
- 4. User Manual x 1