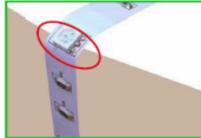

### Warning

- 1. Do not use it outdoors or underwater.
- 2. Disconnect the power before installation.
- 3. The operating temperature is -10°C to +40°C, please make sure the installation surface should be less than 40°C.
- 4. Do not use the products close to flammable materials.
- 5. Do not power the COB strip while it's rolled, or it will overheat and damage.
- 6. Do not power the COB strip by another power source, like 120VAC or 120VDC, the electronic components will be damaged.
- 7. Keep the components from children.
- 8. When installing the Any Led Strip, please use the installation safety instruction. The Led strip can be bent but not distorted, as shown below