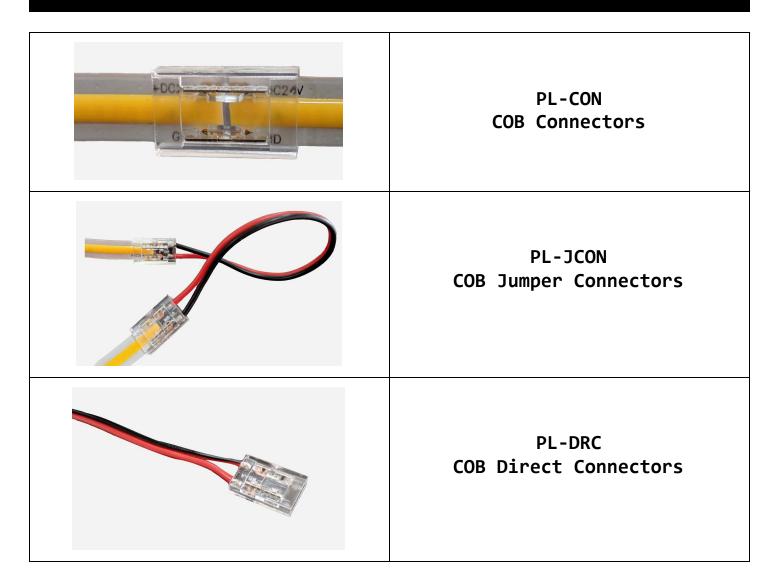

ng where the small scissors are located on the strip.
- 4. Peel the 3M tape off and tape on the area and run the core.
- 5. Connect the Strip with the power supply



sales@infigreen.com



LED-Flexible COB Linear Kit

## Wiring



# Packing Product List









- 1. Plug-in UL 36W adapter x1
- 2. Mini Controller with RF 11 Key remote x1
- 3. 5m (16.4ft) 320 Chip COB LED Strip x1
- 4. User Manual x 1



# Color Display Based On Model Number

3000K (LS-2430-5M)



5000K (LS-2450-5M)



BLUE (24BL)



GREEN (24GR)



RED (24RED)



YELLOW (24YW)



Making it easy to add additional products is one of the best and easiest ways to boost the value of each design. We have a list of possible accessories you could use for assistance for your installations of COB.

#### **Connection Accessories**





### LED-Flexible COB Linear Kit

One of the most common ways to install LED strip light is with an LED channel. In addition to protecting and concealing your LED strip, it provides a polished and professional look for your lighting installation. We offer channels that can be surface mounted, hung, clip mounted, recessed, magnetically adhered and stair mounted. Channel systems consist of two main parts: an aluminum channel and a diffuser or lens. We offer a number of standard designs, as well as some specialized extrusions for specific applications. (More Detail: <a href="www.infigreen.com/channel-led/">www.infigreen.com/channel-led/</a>)

### Aluminum Channel (Accessories)



sales@infigreen.com



## LED-Flexible COB Linear Kit

## Safety Instructions

- 1. Open the package and check