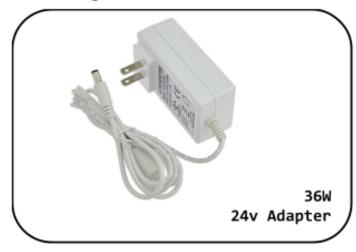

# Packing Product List

- 1. Plug-in UL 36W adapter x1
- 2. Mini Controller with RF 11 Key remote x1
- 3. 5m (16.4ft) 320 Chip COB LED Strip x1
- 4. User Manual x 1