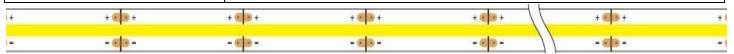

## Wiring

## Safety Instructions

- 1. Open the package and check if all the components are complete, then unrolling the led strip, and connect the COBstrip to the controller and driver, and light it up to check if all parts are in good condition or not. The connect method should refer to the wiring diagram.
- 2. Clean the surface on the installation surface, make sure it's clean, dry, and smooth, Or it will reduce the adhesiveness of the back tape. Remember the back tape could be only used one time. The COB strip will fall off if the surface is not in good condition or the back tape is reused.
- 3. Measure the length required on the surface and cut the COB strip accordingly.
- 4. Tear off the back tape and paste the strip to the surface smoothly and correctly. Connect the COB strip to the controller and driver based on the diagram.
- 5. Fix the driver, make sure all the components are tightly and not fall off.