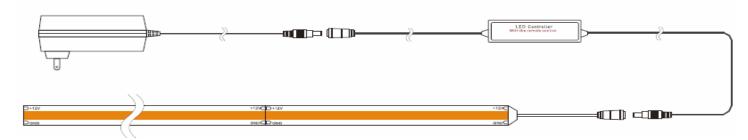

| 24RED | $\rightarrow$ | RED      |   | 5M    |
|       |                   | 24YW  | <b>→</b>      | YELLOW   |   | 5M    |



## LED-Flexible COB Linear Kit

## **Installation Steps**



### **Guidelines**

- 1. The max running length is 10 meters, better with a heat sink to help heat dissipation.
- 2. Usually, most of the power supply has an efficiency between 80%-95%, so when choosing the power supply, the total watts of the strips should be smaller than 80% of the rated power of the LED Strip Lights.
- 3. Adjusted the running length by only cutting where the small scissors are located on the strip.
- 4. Peel the 3M tape off and tape on the area and run the core.
- 5. Connect the Strip with the power supply



sales@infigreen.com



LED-Flexible COB Linear Kit

## Wiring



# Packing Product List









- 1. Plug-in UL 36W adapter x1
- 2. Mini Controller with RF 11 Key remote x1
- 3. 5m (16.4ft) 320 Chip COB LED Strip x1
- 4. User Manual x 1



# Color Display Based On Model Number

3000K (LS-2430-5M)



5000K (LS-2450-5M)



BLUE (24BL)



GREEN (24GR)



RED (24RED)



YELLOW (24YW)



Making it easy to add additional products is one of the best and easiest ways to boost the value of each design. We have a list of possible accessories you could use for assistance for your installations of COB.

#### **Connection Accessories**





### LED-Flexible COB Linear Kit

One of the most common ways to install LED strip light is with an LED channel. In addition to protecting and concealing your LED strip, it provides a polished and professional look for your lig