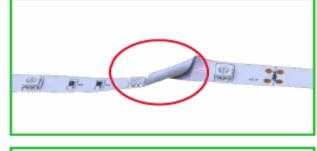

### Warning

- 1. Do not use it outdoors or underwater.
- 2. Disconnect the power before installation.
- 3. The operating temperature is -10°C to +40°C, please make sure the installation surface should be less than 40°C.
- 4. Do not use the products close to flammable materials.
- 5. Do not power the COB strip while it's rolled, or it will overheat and damage.
- 6. Do not power the COB strip by another power source, like 120VAC or 120VDC, the electronic components will be damaged.
- 7. Keep the components from children.
- 8. When installing the Any Led Strip, please use the installation safety instruction. The Led strip can be bent but not distorted, as shown below