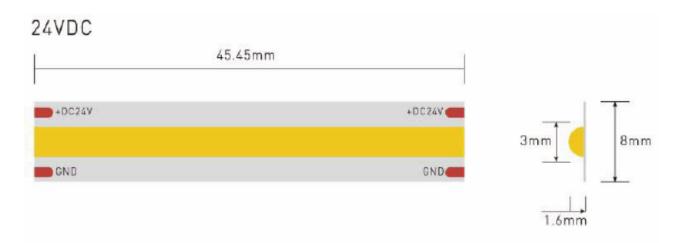

| Specification Informa    | tion                 |
|--------------------------|----------------------|
| Length:                  | 5m (16.4ft)          |
| Rated Power (LED Strip): | 24v/30W              |
| Chips:                   | 320 Pcs/m            |
| Cutting Unit:            | Every 1.97 in (50mm) |
| Dimmer:                  | Mini Controller      |
| Adapter:                 | AC100-240V, 50-60Hz  |
| Rated Power (Adapter):   | 36V1.5A/36W          |
| Length:                  | 5m (16.4ft)          |