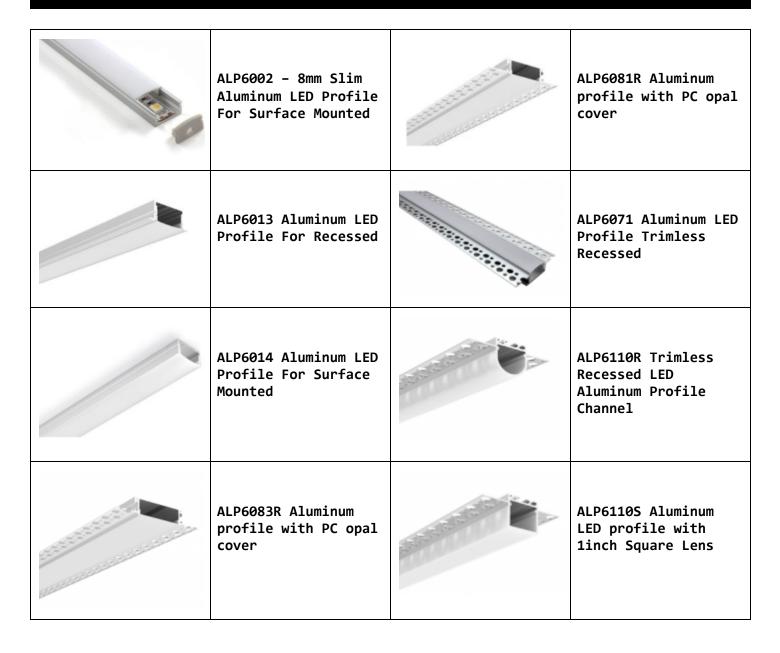

### LED-Flexible COB Linear Kit

One of the most common ways to install LED strip light is with an LED channel. In addition to protecting and concealing your LED strip, it provides a polished and professional look for your lighting installation. We offer channels that can be surface mounted, hung, clip mounted, recessed, magnetically adhered and stair mounted. Channel systems consist of two main parts: an aluminum channel and a diffuser or lens. We offer a number of standard designs, as well as some specialized extrusions for specific applications. (More Detail: <a href="www.infigreen.com/channel-led/">www.infigreen.com/channel-led/</a>)

### Aluminum Channel (Accessories)

sales@infigreen.com