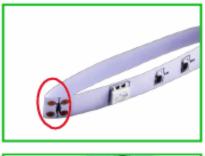

### Warning

- 1. Do not use it outdoors or underwater.
- 2. Disconnect the power before installation.
- 3. The operating temperature is -10°C to +40°C, please make sure the installation surface should be less than 40°C.
- 4. Do not use the products close to flammable materials.
- 5. Do not power the COB strip while it's rolled, or it will overheat and damage.
- 6. Do not power the COB strip by another power source, like 120VAC or 120VDC, the electronic components will be damaged.
- 7. Keep the components from children.
- 8. When installing the Any Led Strip, please use the installation safety instruction. The Led strip can be bent but not distorted, as shown below