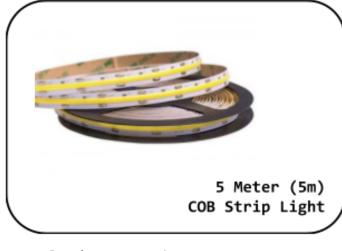

# Packing Product List

- 1. Plug-in UL 36W adapter x1
- 2. Mini Controller with RF 11 Key remote x1
- 3. 5m (16.4ft) 320 Chip COB LED Strip x1
- 4. User Manual x 1