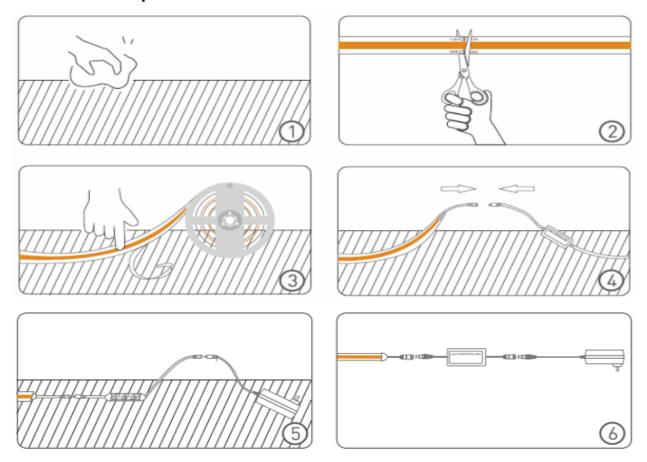

## **Installation Steps**

### **Guidelines**

- 1. The max running length is 10 meters, better with a heat sink to help heat dissipation.
- 2. Usually, most of the power supply has an efficiency between 80%-95%, so when choosing the power supply, the total watts of the strips should be smaller than 80% of the rated power of the LED Strip Lights.
- 3. Adjusted the running length by only cutting where the small scissors are located on the strip.
- 4. Peel the 3M tape off and tape on the area and run the core.
- 5. Connect the Strip with the power supply