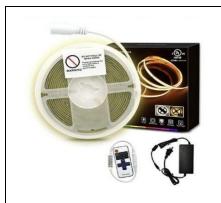

# Packing Product List

- 1. Plug-in UL 36W adapter x1
- 2. Mini Controller with RF 11 Key remote x1
- 3. 5m (16.4ft) 320 Chip COB LED Strip x1
- 4. User Manual x 1