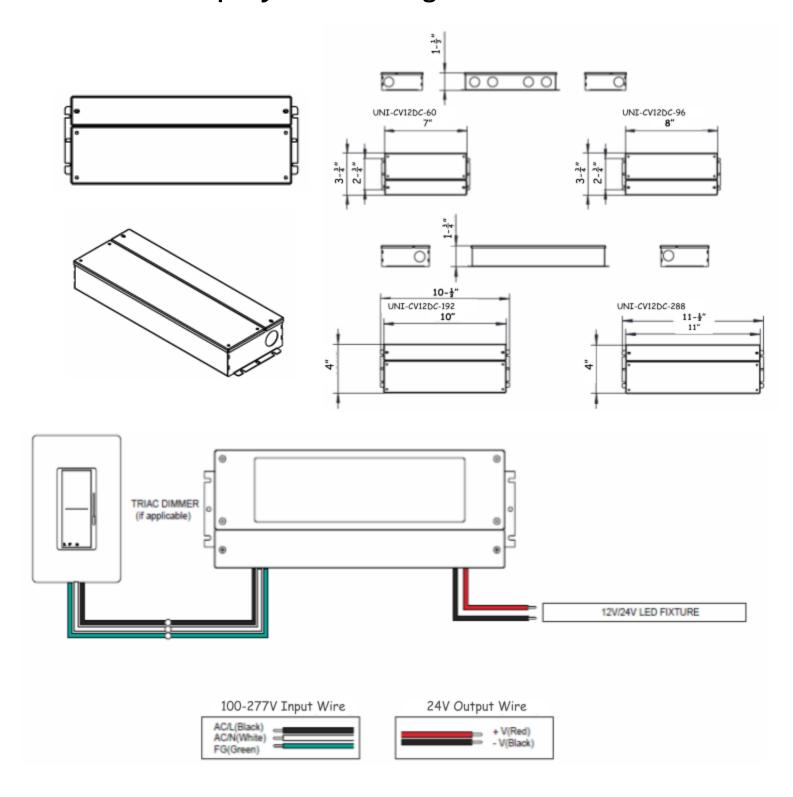

| Model      | Specification                                                                       | UNI-CV12DC-60                | UNI-CV12DC-96                    | UNI-CV12DC-192                | UNI-CV12DC-288                |  |  |  |
|------------|-------------------------------------------------------------------------------------|------------------------------|----------------------------------|-------------------------------|-------------------------------|--|--|--|
| Output     | Rated Voltage                                                                       | 12V                          | 12V                              | 12V                           | 12V                           |  |  |  |
|            | Operating Range                                                                     | 0-2500mA                     | 0-4000mA                         | 0-8000mA                      | 0-12,000mA                    |  |  |  |
|            | Rated Power                                                                         | 60W                          | 96W                              | 192W                          | 288W                          |  |  |  |
|            | Voltage Accuracy                                                                    | ±5%                          | ±5%                              | ±5%                           | ±5%                           |  |  |  |
| Input      | Voltage Range                                                                       | 100-277VAC                   | 100-277VAC                       | 100-277VAC                    | 100-277VAC                    |  |  |  |
|            | Efficiency                                                                          | 83%                          | 83%                              | 83%                           | 83%                           |  |  |  |
|            | AC Current Range                                                                    | 0-500mA                      | 0-800mA                          | 0-1600mA                      | 0-2400mA                      |  |  |  |
|            | Dimension                                                                           | 7"(L) x 3-¾"(W) x 1-½" x (H) | 8"(L) x 3-3/4"(W) x 1-1/2" x (H) | 10-½"(L) x 4"(W) x 1-½" x (H) | 11-½"(L) x 4"(W) x 1-½" x (H) |  |  |  |
| Protection | Short Circuit: Hiccup Mode, Recover automatically after fault condition is removed. |                              |                                  |                               |                               |  |  |  |

## Display and Wiring Information