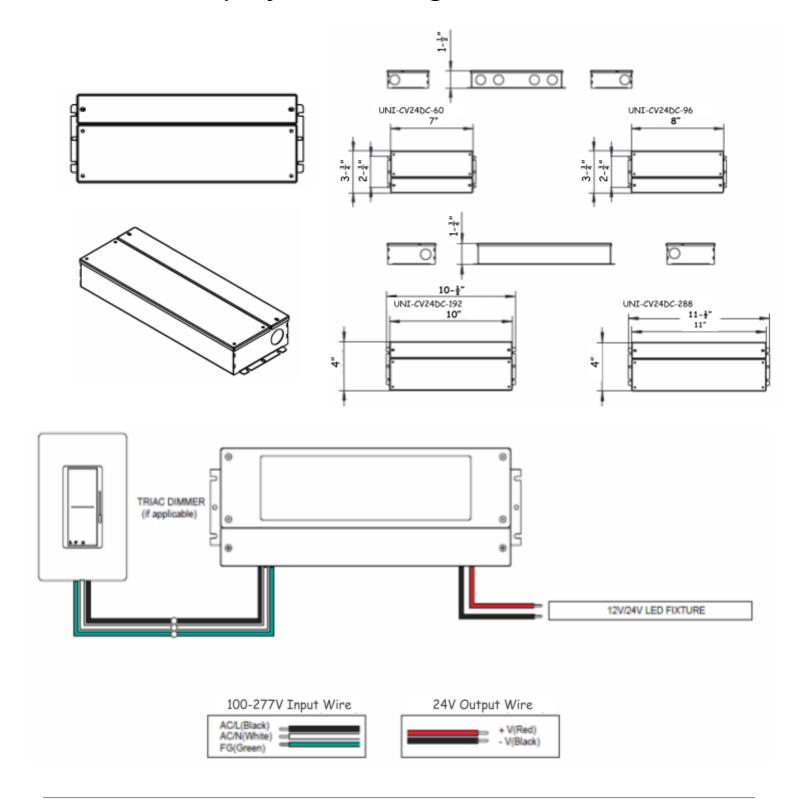

| Model      | Specification                                                                    | UNI-CV24DC-60                | UNI-CV24DC-96                    | UNI-CV24DC-192                | UNI-CV24DC-288                |  |  |  |
|------------|----------------------------------------------------------------------------------|------------------------------|----------------------------------|-------------------------------|-------------------------------|--|--|--|
| Output     | Rated Voltage                                                                    | 24V                          | 24V                              | 24V                           | 24V                           |  |  |  |
|            | Operating Range                                                                  | 0-2500mA                     | 0-4000mA                         | 0-8000mA                      | 0-12,000mA                    |  |  |  |
|            | Rated Power                                                                      | 60W                          | 96W                              | 192W                          | 288W                          |  |  |  |
|            | Voltage Accuracy                                                                 | ±5%                          | ±5%                              | ±5%                           | ±5%                           |  |  |  |
| Input      | Voltage Range                                                                    | 100-277VAC                   | 100-277VAC                       | 100-277VAC                    | 100-277VAC                    |  |  |  |
|            | Efficiency                                                                       | 83%                          | 83%                              | 83%                           | 83%                           |  |  |  |
|            | AC Current Range                                                                 | 0-500mA                      | 0-800mA                          | 0-1600mA                      | 0-2400mA                      |  |  |  |
|            | Dimension                                                                        | 7"(L) x 3-¾"(W) x 1-½" x (H) | 8"(L) x 3-3/4"(W) x 1-1/2" x (H) | 10-½"(L) x 4"(W) x 1-½" x (H) | 11-½"(L) x 4"(W) x 1-½" x (H) |  |  |  |
| Protection | Short Circuit: Hiccup Mode, Recover automatically after fault condition removed. |                              |                                  |                               |                               |  |  |  |

## Display and Wiring Information